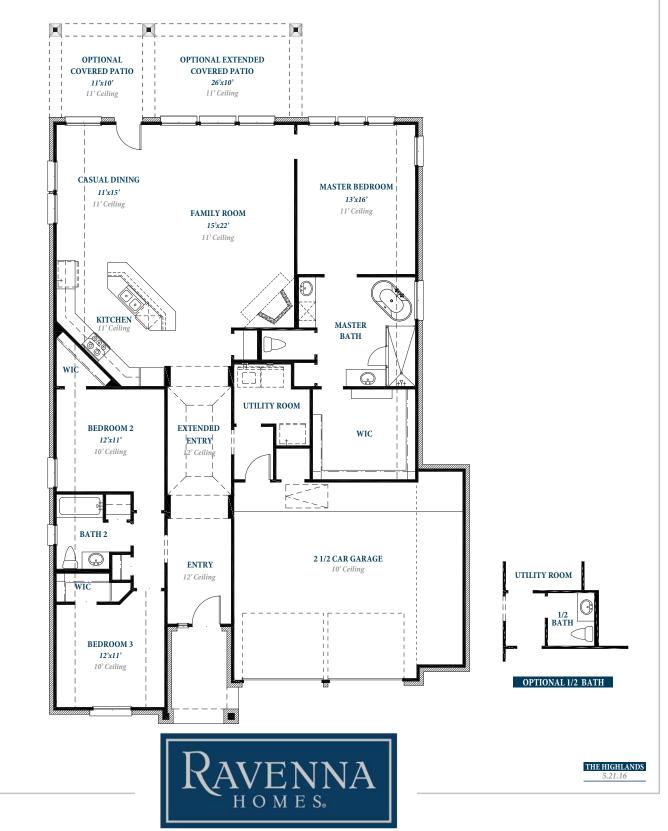

# Floorplan

#### ravennahomes.com

Floor plan names represent approximate floor plan square footages based on exterior dimensions of the home and do not represent the exact square footage or the air-conditioned square footage of the home. Ravenna Homes does not discriminate in housing on the basis of race color, national origin, religion, sex, familial status, handicap, or disability. Prices, plans, offers and availability are subject to change without notice. Room dimensions are approximate and rounded to the nearest whole number.