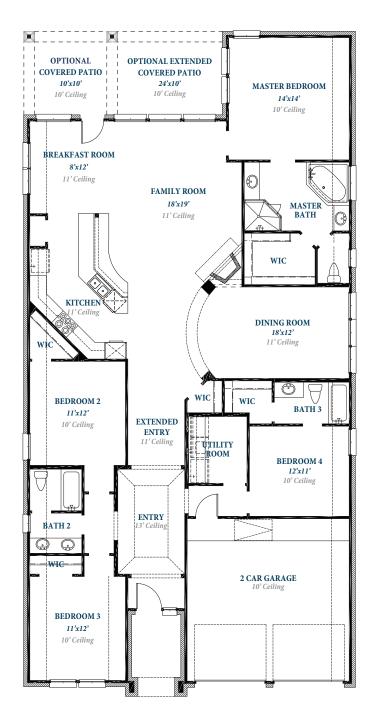

# Floorplan

### P L A N 2 5 0 0

RAVENNA 1.3.24

#### ravennahomes.com

Floor plan names represent approximate floor plan square footages based on exterior dimensions of the home and do not represent the exact square footage or the air-conditioned square footage of the home. Ravenna Homes does not discriminate in housing on the basis of race color, national origin, religion, sex, familial status, handicap, or disability. Prices, plans, offers and availability are subject to change without notice.