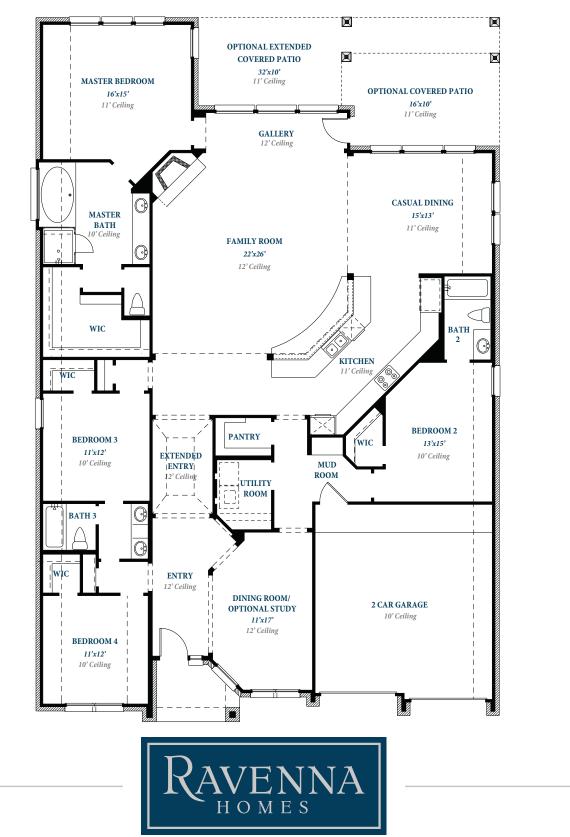

## Floorplan

## PLAN 2860

ravennahomes.com

RAVENNA 3.3.16

Floor plan names represent approximate floor plan square footages and do not constitute a representation of the actual square footage of the home. Ravenna Homes does not discriminate in housing on the basis of race, color, national origin, religion, sex, familial status, handicap, or disability. Prices, plans, offers and availability are subject to change without notice.

## PLAN 2860

ravennahomes.com

Floor plan names represent approximate floor plan square footages and do not constitute a representation of the actual square footage of the home. Ravenna Homes does not discriminate in housing on the basis of race, color, national origin, religion, sex, familial status, handicap, or disability. Prices, plans, offers and availability are subject to change without notice.