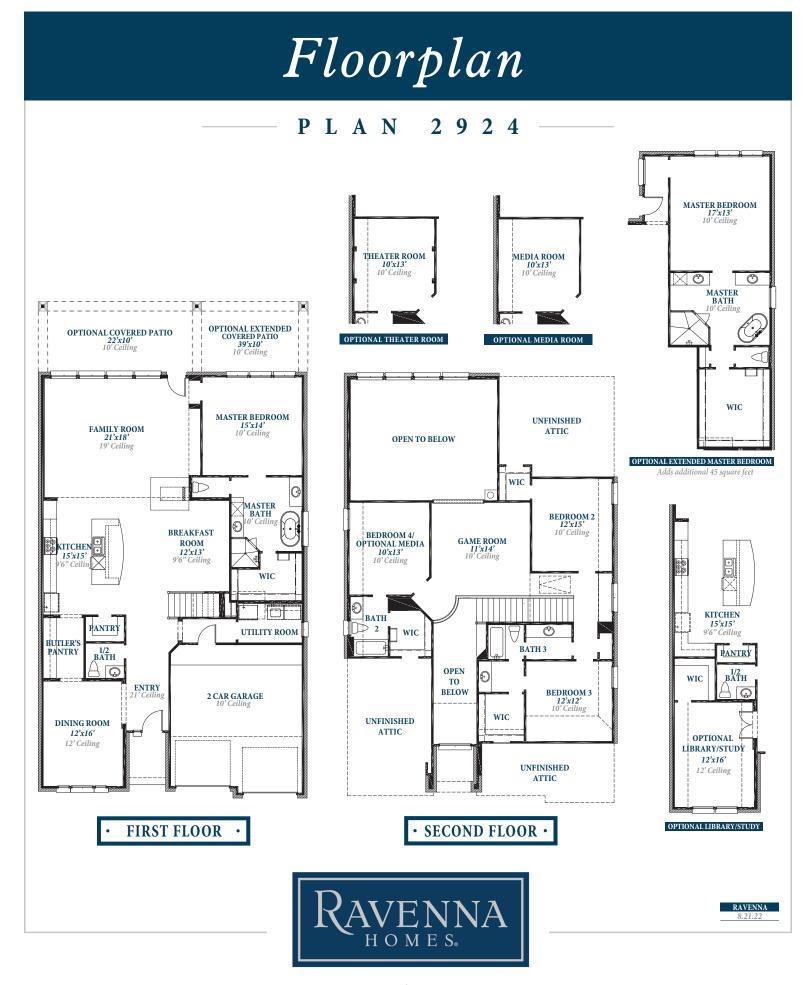

## ravennahomes.com

Floor plan names represent approximate floor plan square footages based on exterior dimensions of the home and do not represent the exact square footage or the air-conditioned square footage of the home. Ravenna Homes does not discriminate in housing on the basis of race color, national origin, religion, sex, familial status, handicap, or disability. Prices, plans, offers and availability are subject to change without notice. Room dimensions are approximate and rounded to the nearest whole number.

## Floorplan

## P L A N 2 9 2 4



## ravennahomes.com

Floor plan names represent approximate floor plan square footages based on exterior dimensions of the home and do not represent the exact square footage or the air-conditioned square footage of the home. Ravenna Home