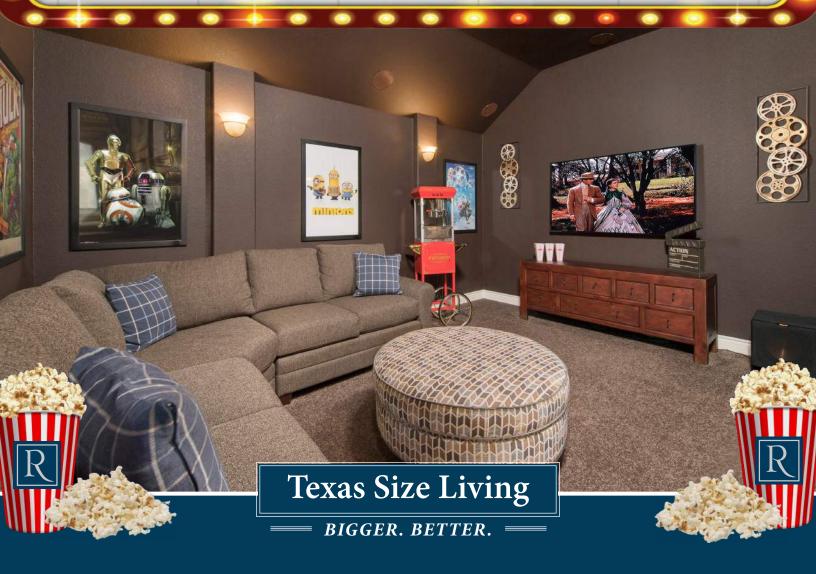

## The Ultimate Theater Room!

Included with New Home Purchase\*

- ACCENT PAINT
- SCONCE LIGHTING
- •INSULATED WALLS
- •5.1 SURROUND SOUND PREWIRE

- •THEATER CARPET
- •THEATER COLUMNS\*\*
- •Insulated Subfloor\*\*
- Future Projector Setup

## Come See the Difference

f @ in B

\*Valid for upfront sales only. Offer subject to change at any time. Cannot be combined with any other offer.

\*\*Theater columns and insulated subfloor included on specific floorplans only.