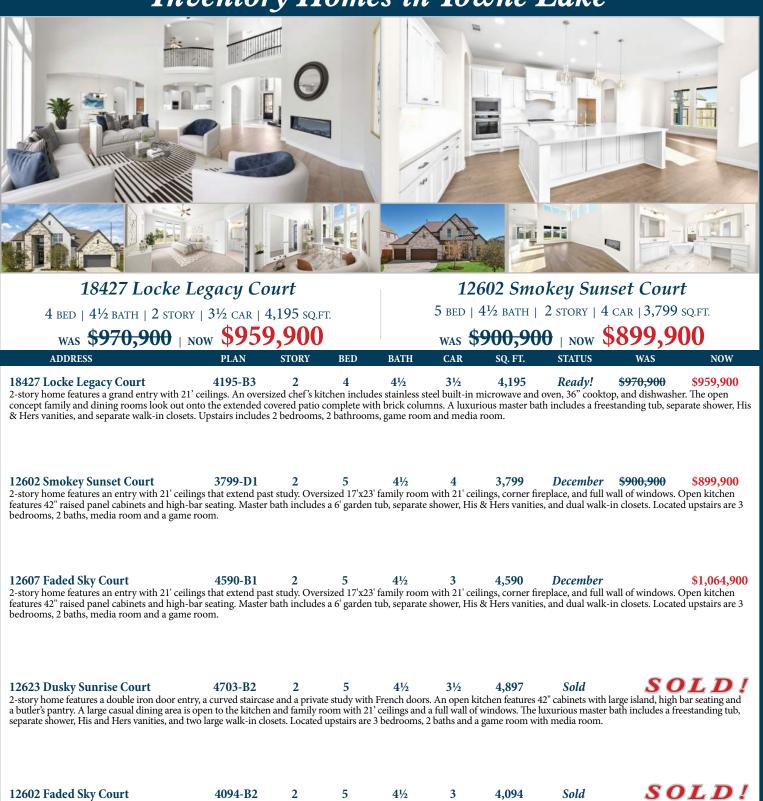

## Inventory Homes in Towne Lake

2-story home showcases a grand rotunda entry with 21' ceilings and a curved staircase. The first floor includes an open kitchen, family room with electric fireplace, private study, guest bedroom, and an expansive master bedroom with a large walk-in closet. Upstairs features a loft area, game room, three bedrooms, and a theater room.