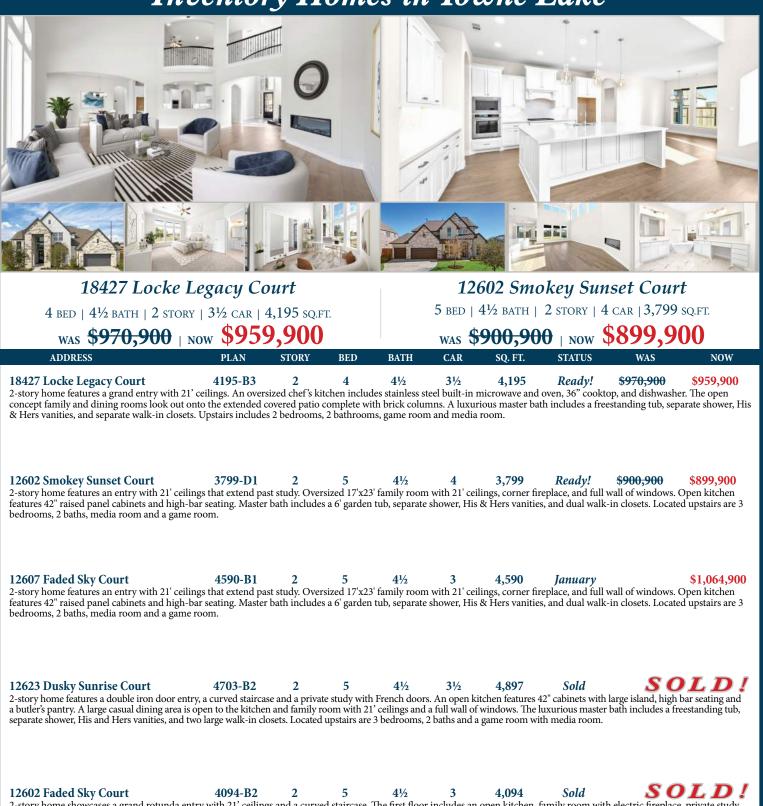

## Inventory Homes in Towne Lake

2-story home showcases a grand rotunda entry with 21' ceilings and a curved staircase. The first floor includes an open kitchen, family room with electric fireplace, private study, guest bedroom, and an expansive master bedroom with a large walk-in closet. Upstairs features a loft area, game room, three bedrooms, and a theater room.