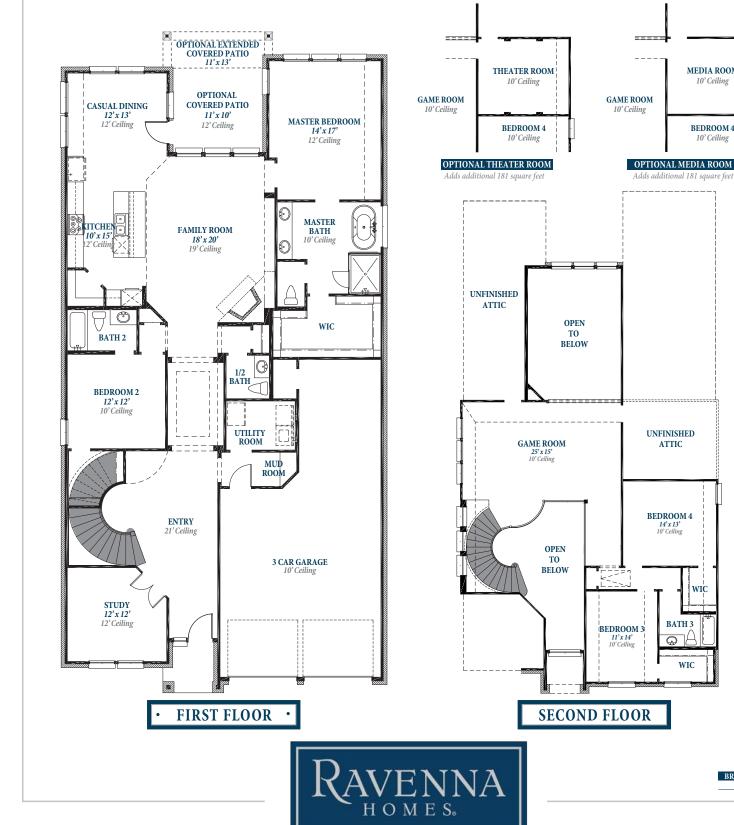

## Floorplan

PLAN 3281



BRIDGELAND

wic

٦Д

WIC

MEDIA ROOM

10' Ceiling

**BEDROOM 4** 

10' Ceiling

## ravennahomes.com

Floor plan names represent approximate floor plan square footages based on exterior dimensions of the home and do not represent the exact square footage or the air-conditioned square footage of the home. Ravenna Homes does not discriminate in housing on the basis of race color, national origin, religion, sex, familial status, handicap, or disability. Prices, plans, offers and availability are subject to change without notice. Room dimensions are approximate and rounded to the nearest whole number.

## Floorplan PLAN 3281 Ĥ F 1 T)) IDP · ELEVATION A1 · · ELEVATION B1 · 111571111 + וור $\cdot$ ELEVATION A2 $\cdot$ · ELEVATION B2 ·



## ravennahomes.com

Floor plan names represent approxima