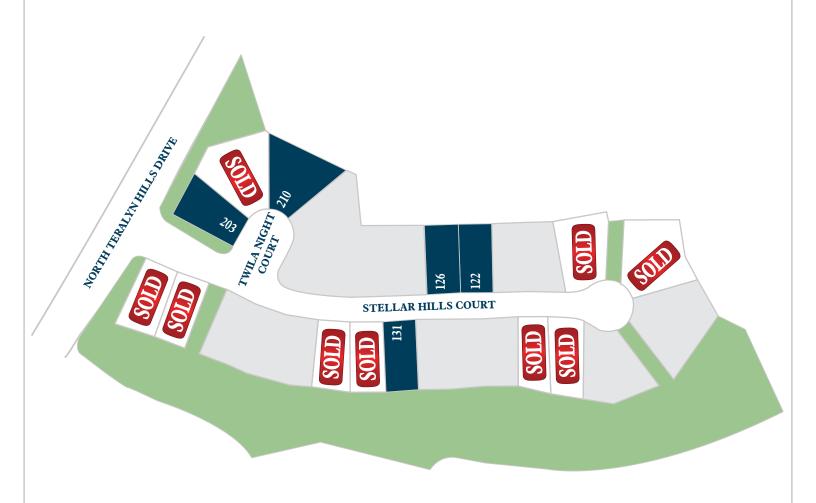

#### Section 12A

TERALYN WOODS PARKWAY

Floor plan names represent approximate floor plan square footages and do not constitute a representation of the actual square footage of the home. Ravenna Homes does not discriminate in housing on the basis of race, color, national origin, religion, sex, familial status, handicap, or disability. Prices, plans, offers, and availability are subject to change without notice.