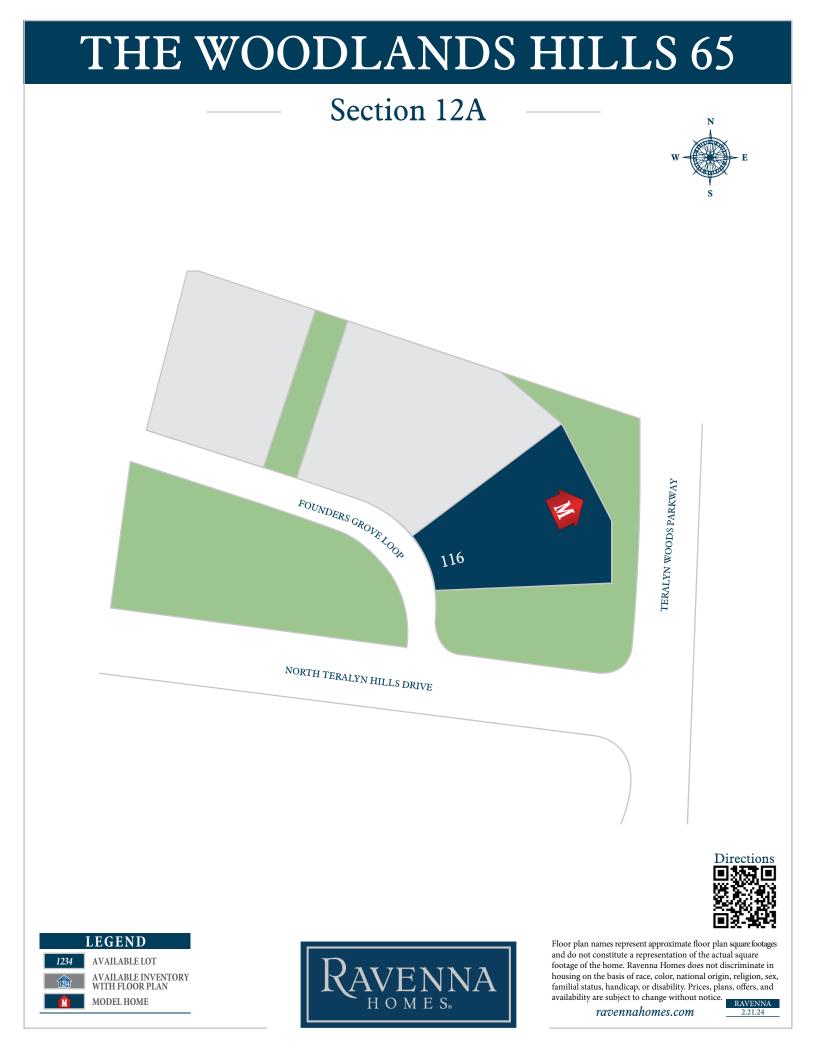

## THE WOODLANDS HILLS 65

OMES.

Н

11234

RAVENNA 2.10.23

## THE WOODLANDS HILLS 65

Floor plan names represent approximate floor plan square footages and do not constitute a representation of the actual square footage of the home. Ravenna Homes does not discriminate in housing on the basis of race, color, national origin, religion, sex, familial status, handicap, or disability. Prices, plans, offers, and availability are subject to change without notice.