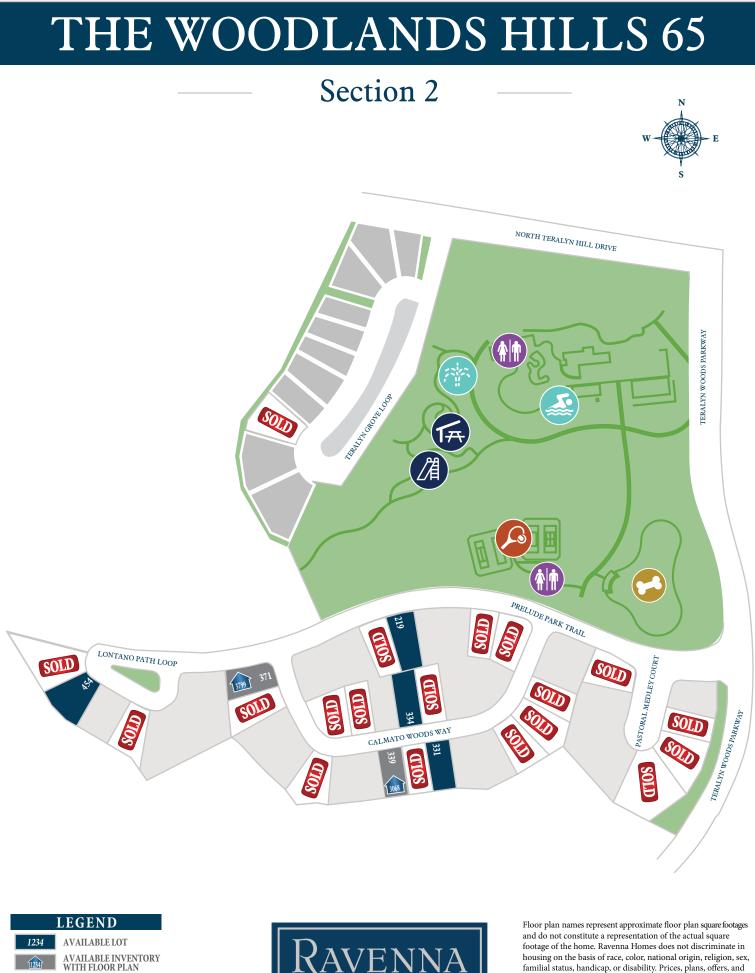

OMES.

Н

MODEL HOME

M

familial status, handicap, or disability. Prices, plans, offers, and availability are subject to change without notice. RAVENNA



 1234
 AVAILABLE LOT

 1234
 AVAILABLE INVENTORY

 1234
 WITH FLOOR PLAN



Floor plan names represent approximate floor plan square footages and do not constitute a representation of the actual square footage of the home. Ravenna Homes does not discriminate in housing on the basis of race, color, national origin, religion, sex, familial status, handicap, or disability. Prices, plans, offers, and availability are subject to change without notice.



## THE WOODLANDS HILLS 65



OMES.

Н

11234

## THE WOODLANDS HILLS 65

## Section 25









Floor plan names represent approximate floor plan square footages and do not constitute a re