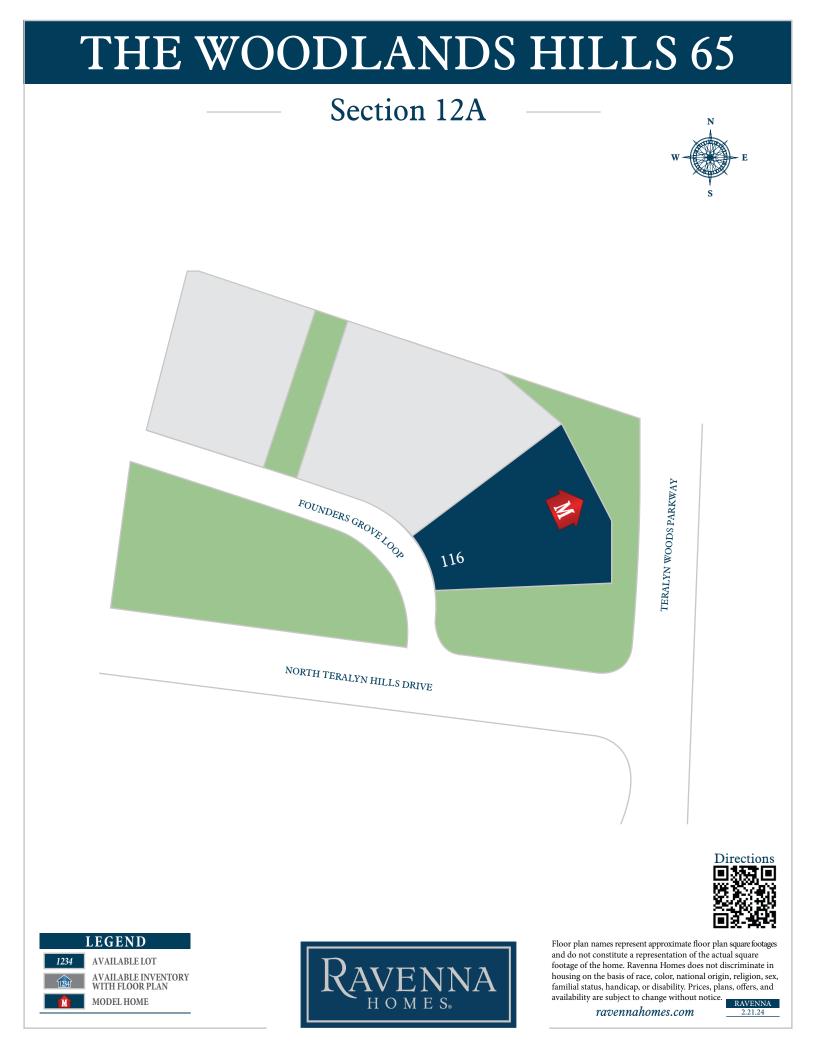

OMES.

Н

MODEL HOME

M

familial status, handicap, or disability. Prices, plans, offers, and availability are subject to change without notice. RAVENNA



 1234
 AVAILABLE LOT

 1234
 AVAILABLE INVENTORY

 1234
 WITH FLOOR PLAN



Floor plan names represent approximate floor plan square footages and do not constitute a representation of the actual square footage of the home. Ravenna Homes does not discriminate in housing on the basis of race, color, national origin, religion, sex, familial status, handicap, or disability. Prices, plans, offers, and availability are subject to change without notice.



## THE WOODLANDS HILLS 65



OMES.

Н

11234

## THE WOODLANDS HILLS 65

## Section 25









Floor plan names represent approximate floor plan square footages and do not constitute a