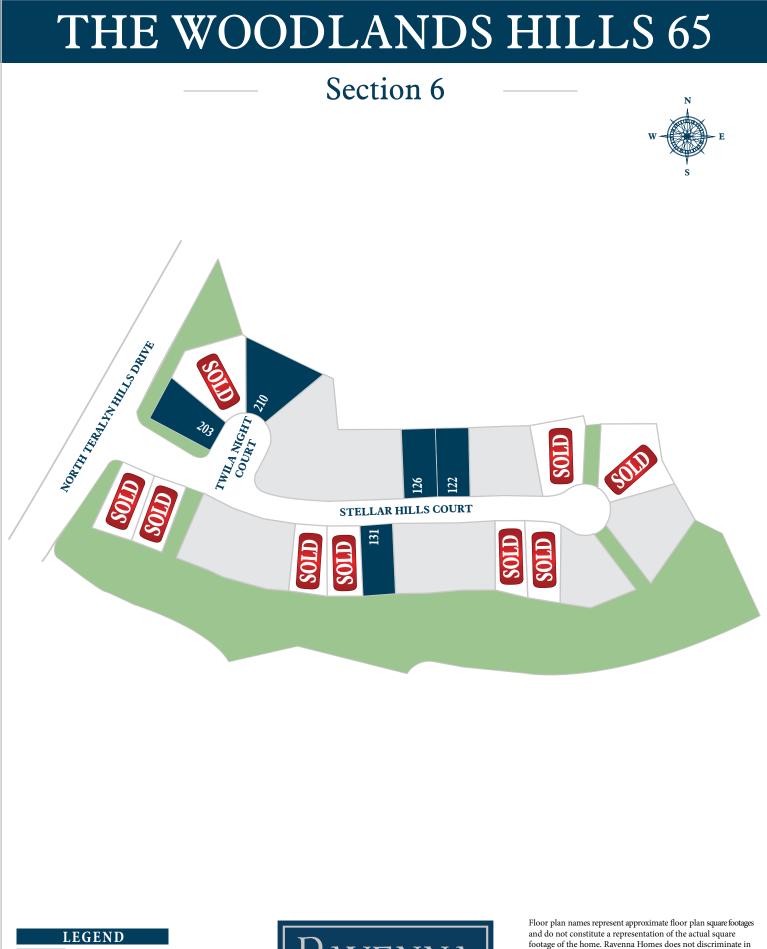

OMES.

Н

MODEL HOME

M

familial status, handicap, or disability. Prices, plans, offers, and availability are subject to change without notice. RAVENNA



 1234
 AVAILABLE LOT

 1234
 AVAILABLE INVENTORY

 1234
 WITH FLOOR PLAN



Floor plan names represent approximate floor plan square footages and do not constitute a representation of the actual square footage of the home. Ravenna Homes does not discriminate in housing on the basis of race, color, national origin, religion, sex, familial status, handicap, or disability. Prices, plans, offers, and availability are subject to change without notice.



## THE WOODLANDS HILLS 65



OMES.

Н

11234

## THE WOODLANDS HILLS 65

## Section 25









Floor plan names represent approximate floor plan square footages and do not constitute a representation of the actual square footage of the home. Ravenna Homes does not discriminate in housing on the basis of race, color, national origin, religion