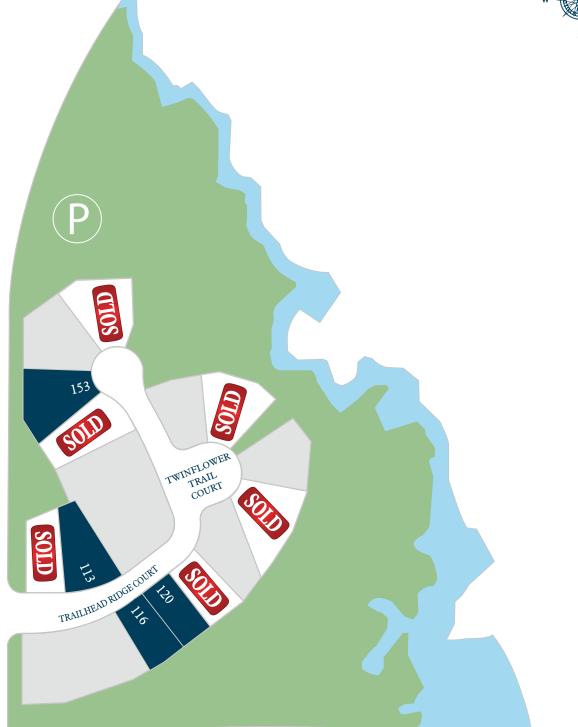

## THE WOODLANDS HILLS 65

OMES.

Н

11234

## THE WOODLANDS HILLS 65

## Section 25

Floor plan names represent approximate floor plan square footages and do not constitute a representation of the actual square footage of the home. Ravenna Homes does not discriminate in housing on the basis of race, color, national origin, religion, sex, housing on the basis of race, coror, national organ, in g familial status, handicap, or disability. Prices, plans, offers, and availability are subject to change without notice.