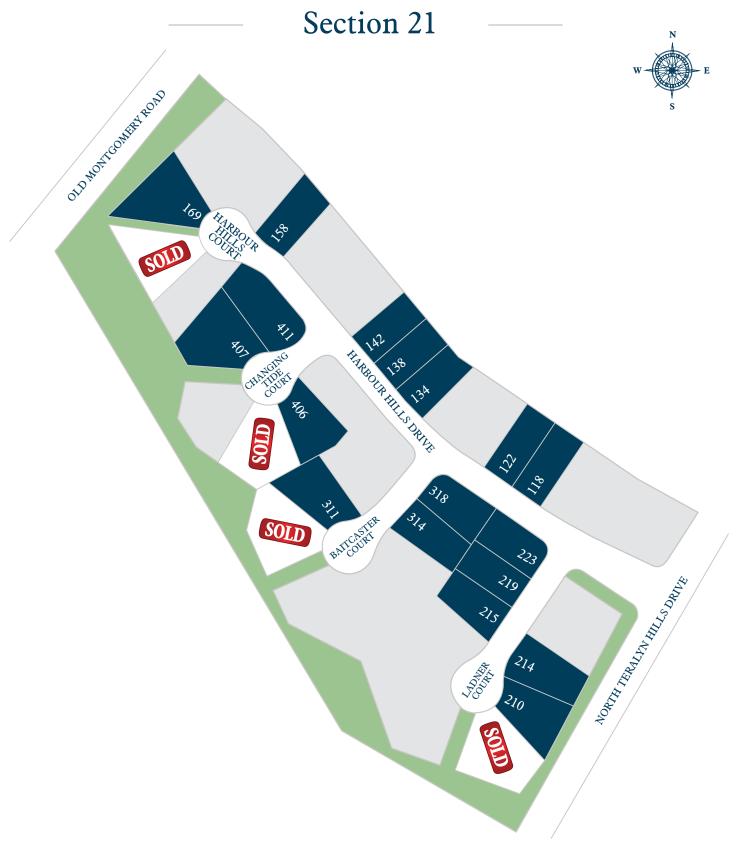

#### Section 12A

TERALYN WOODS PARKWAY

Floor plan names represent approximate floor plan square footages and do not constitute a representation of the actual square footage of the home. Ravenna Homes does not discriminate in housing on the basis of race, color, national origin, religion, sex, familial status, handicap, or disability. Prices, plans, offers, and availability are subject to change without notice.

Floor plan names represent approximate floor plan square footages and do not constitute a representation of the actual square footage of the home. Ravenna Homes does not discriminate in housing on the basis of race, color, national origin, religion, sex, familial status, handicap, or disability. Prices, plans, offers, and availability are subject to change without notice.