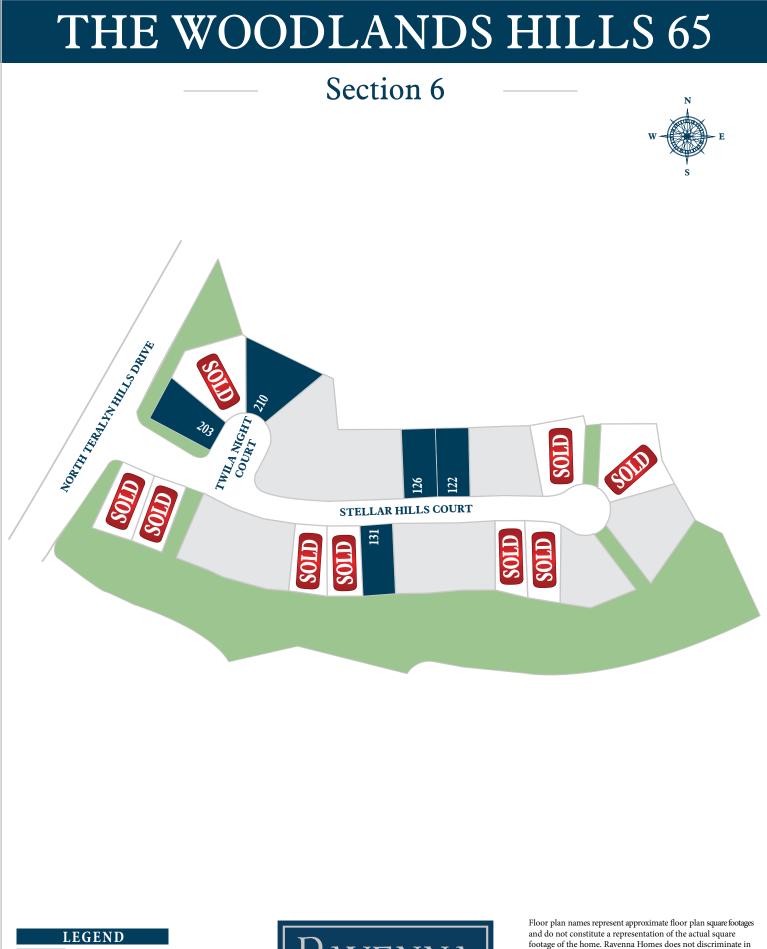

AVAILABLE LOT 1234 AVAILABLE INVENTORY WITH FLOOR PLAN 11234



housing on the basis of race, color, national origin, religion, sex, familial status, handicap, or disability. Prices, plans, offers, and familial status, handicap, or cusaonity. Theory plane, availability are subject to change without notice.





 1234
 AVAILABLE LOT

 1234
 AVAILABLE INVENTORY

 1234
 WITH FLOOR PLAN



Floor plan names represent approximate floor plan square footages and do not constitute a representation of the actual square footage of the home. Ravenna Homes does not discriminate in housing on the basis of race, color, national origin, religion, sex, familial status, handicap, or disability. Prices, plans, offers, and availability are subject to change without notice.



## THE WOODLANDS HILLS 65



OMES.

Н

11234

RAVENNA 2.10.23

## THE WOODLANDS HILLS 65

## Section 25









Floor plan names represent approximate floor plan square footages and do not constitute a representation of the actual square footage of the home. Ravenna Homes does not discriminate in housing on the basis of race, color, national