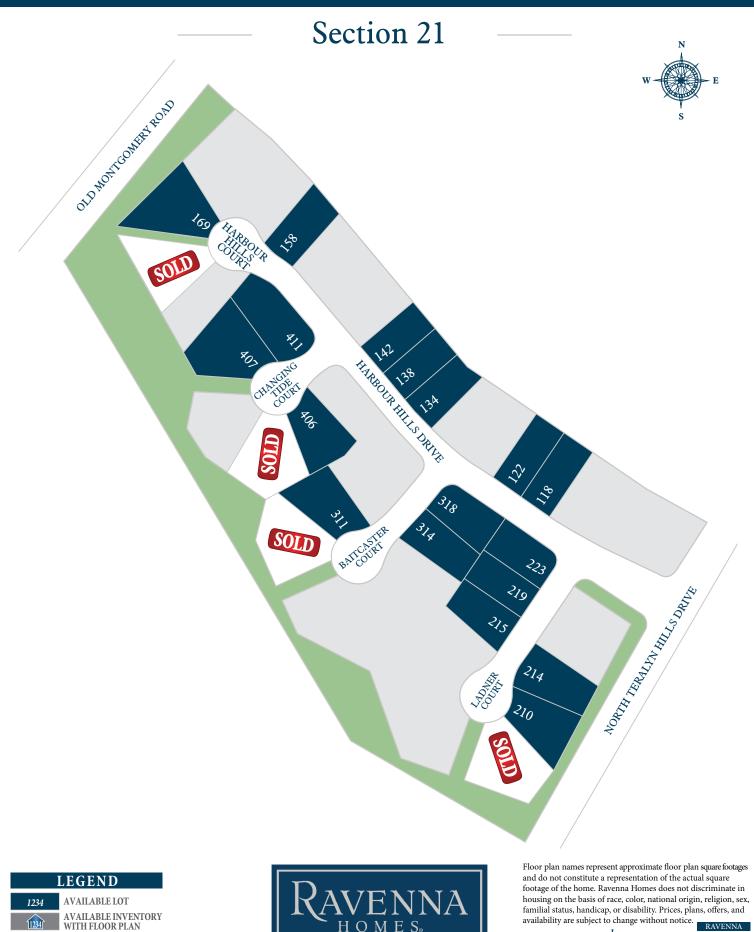

AVAILABLE LOT 1234 AVAILABLE INVENTORY WITH FLOOR PLAN 11234



housing on the basis of race, color, national origin, religion, sex, familial status, handicap, or disability. Prices, plans, offers, and familial status, handicap, or cusaonity. Theory plane, availability are subject to change without notice.





 1234
 AVAILABLE LOT

 1234
 AVAILABLE INVENTORY

 1234
 WITH FLOOR PLAN



Floor plan names represent approximate floor plan square footages and do not constitute a representation of the actual square footage of the home. Ravenna Homes does not discriminate in housing on the basis of race, color, national origin, religion, sex, familial status, handicap, or disability. Prices, plans, offers, and availability are subject to change without notice.



## THE WOODLANDS HILLS 65



OMES.

Н

11234

RAVENNA 2.10.23

## THE WOODLANDS HILLS 65

## Section 25









Floor plan names represent approximate floor plan square footages and do not constitute a representation of the actual square footage of the home. Ravenna Homes does not discriminate in housing on the basis of race, color, national origin, religion, sex, housing on the basis of race, color, nutrient organised of a familial status, handicap, or disability. Prices, plans, offers, and availability are subject to change without notice.

ravennahomes.com