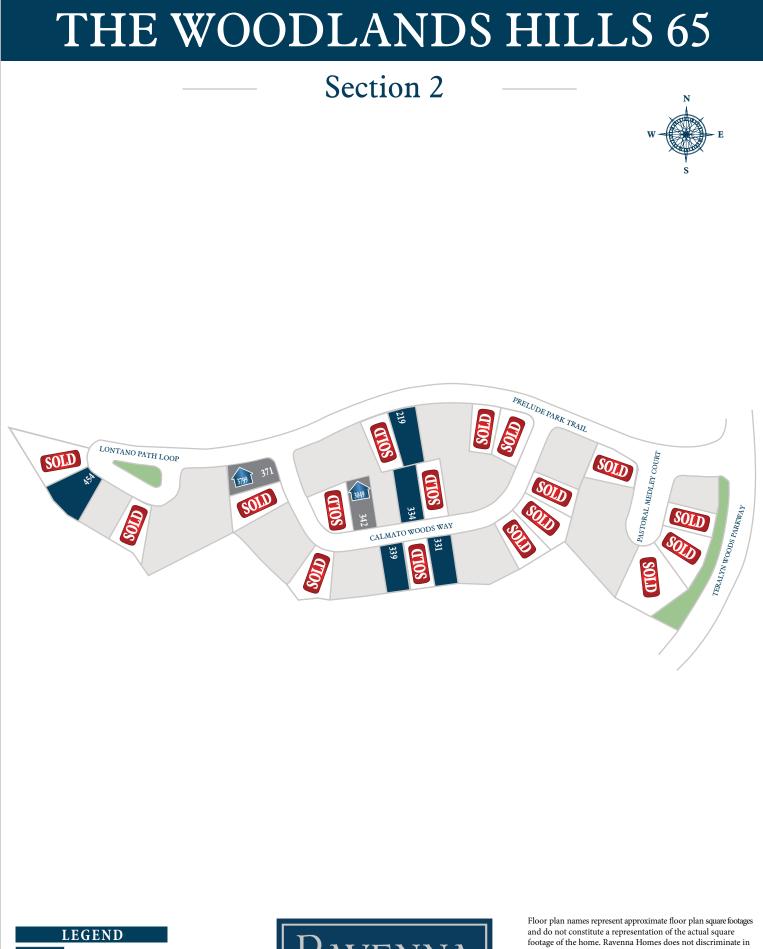

AVAILABLE LOT 1234 AVAILABLE INVENTORY WITH FLOOR PLAN 11234



housing on the basis of race, color, national origin, religion, sex, familial status, handicap, or disability. Prices, plans, offers, and familial status, handicap, or cusaonity. Theory plane, availability are subject to change without notice.





 1234
 AVAILABLE LOT

 1234
 AVAILABLE INVENTORY

 1234
 WITH FLOOR PLAN



Floor plan names represent approximate floor plan square footages and do not constitute a representation of the actual square footage of the home. Ravenna Homes does not discriminate in housing on the basis of race, color, national origin, religion, sex, familial status, handicap, or disability. Prices, plans, offers, and availability are subject to change without notice.



## THE WOODLANDS HILLS 65



OM