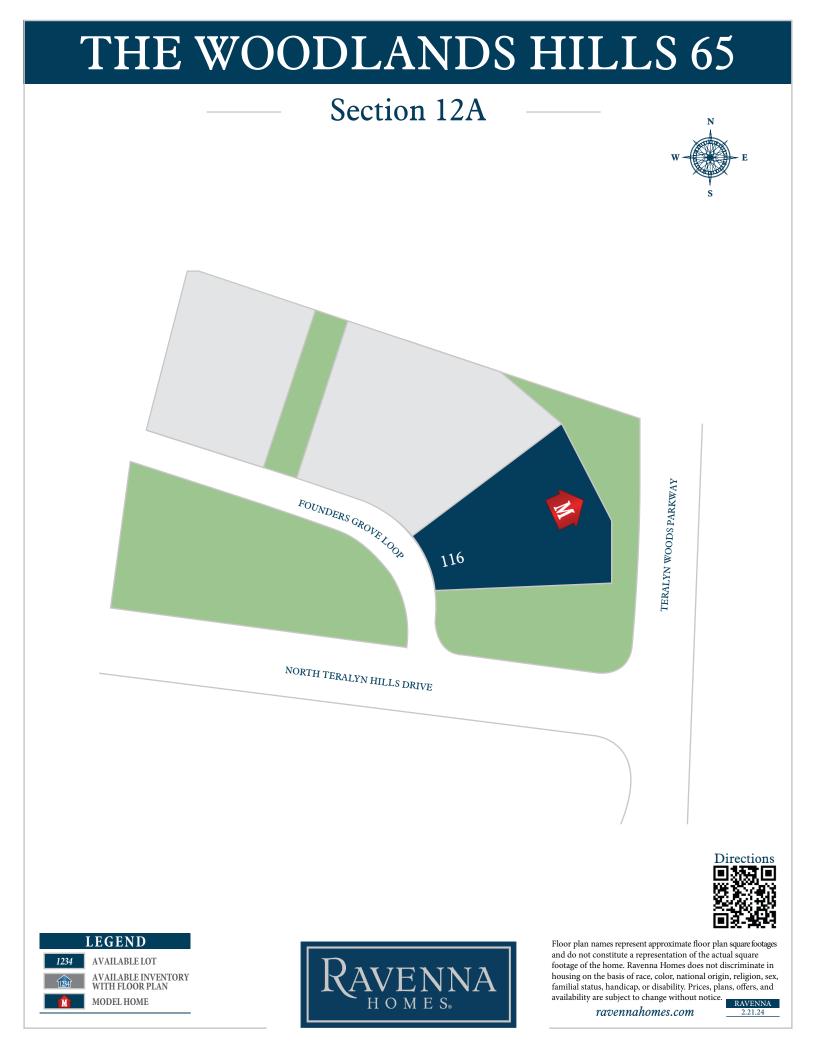

AVAILABLE LOT 1234 AVAILABLE INVENTORY WITH FLOOR PLAN 11234



housing on the basis of race, color, national origin, religion, sex, familial status, handicap, or disability. Prices, plans, offers, and familial status, handicap, or cusaonity. Theory plane, availability are subject to change without notice.





 1234
 AVAILABLE LOT

 1234
 AVAILABLE INVENTORY

 1234
 WITH FLOOR PLAN



Floor plan names represent approximate floor plan square footages and do not constitute a representation of the actual square footage of the home. Ravenna Homes does not discriminate in housing on the basis of race, color, national origin, religion, sex, familial status, handicap, or disability. Prices, plans, offers, and availability are subject to change without notice.



## THE WOODLANDS HILLS 65