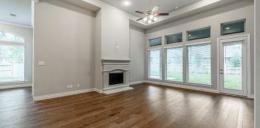

1-story floor plan features elegant oval entry with 13' ceilings that opens to a private study with wood floors. The extended entry with 12' ceiling is flanked by formal dining room on one side and kitchen on the opposite side. Kitchen is central to the home and open to the dining room, breakfast room, and family room. It features a large island, quartz countertops, wood floors, KitchenAid Appliances, under and over cabinet lighting plus more! Family room features a 14' ceiling with electric fireplace and large wall of windows. Master bath features a 13' circular tray ceiling and includes a freestanding tub, separate 6' shower, and His & Hers vanities and closets. Oversized 29' wide covered patio overlooks a spacious backyard. Lot has no back neighbors and home is complete with a 4-car garage. Lot is located in a beautiful amenity section with over 300 feet of trees and green space behind the house.