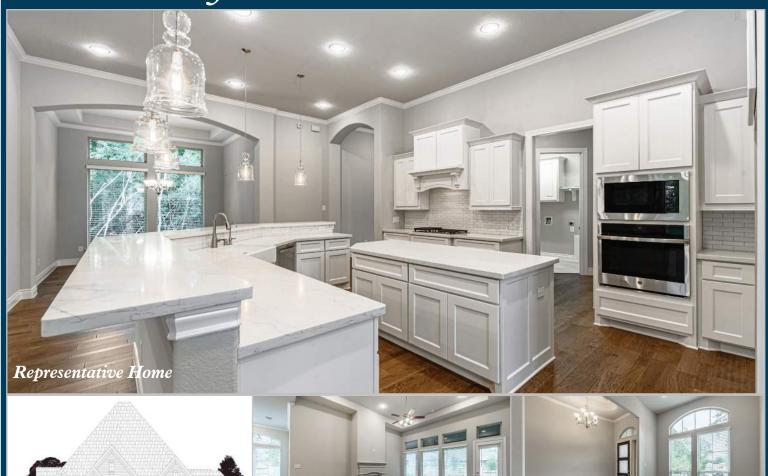

1-story floor plan features elegant oval entry with 13' ceilings that opens to a private study with wood floors. The extended entry with 12' ceiling is flanked by formal dining room on one side and kitchen on the opposite side. Kitchen is central to the home and open to the dining room, breakfast room, and family room. It features a large island, quartz countertops, wood floors, KitchenAid Appliances, under and over cabinet lighting plus more! Family room features a 14' ceiling with electric fireplace and large wall of windows. Master bath features a 13' circular tray ceiling and includes a freestanding tub, separate 6' shower, and His & Hers vanities and closets. Oversized 29' wide covered patio overlooks a spacious backyard. Lot has no back neighbors and home is complete with a 4-car garage. Lot is located in a beautiful amenity section with over 300 feet of trees and green space behind the house.