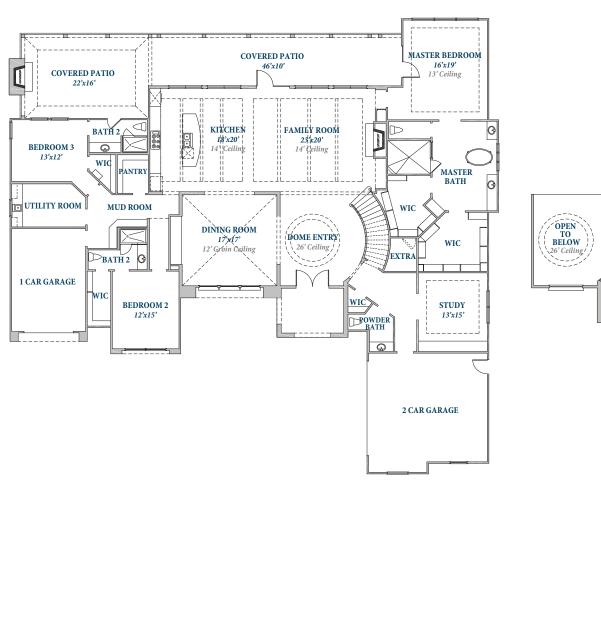

# Floor Plan

## **PLAN** 5067

RAVENNA 3.16.16

## Floor Plan

### PLAN 5067

ravennahomes.com

Floor plan names represent approximate floor plan square footages and do not constitute a representation of the actual square footage of the home. Ravenna Homes does not discriminate in housing on the basis of race, color, national origin, religion, sex, familial status, handicap, or disability. Prices, plans, offers and availability are subject to change without notice.