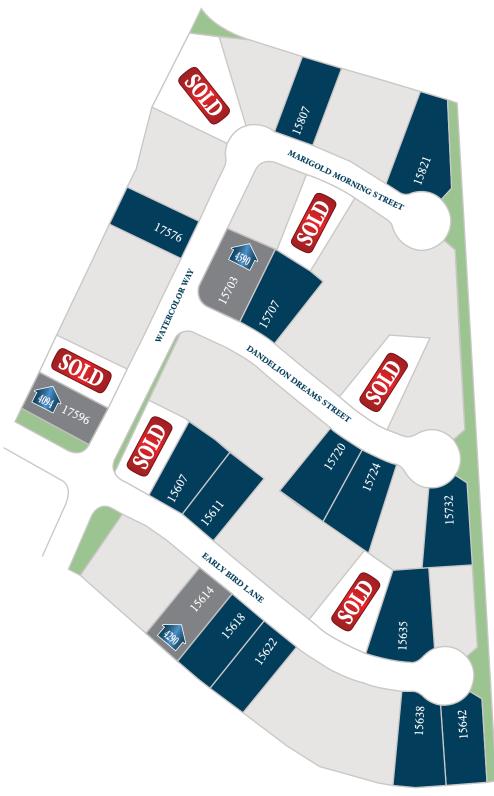

## ARTAVIA

LEGEND

1234 AVAILABLE LOT

AVAILABLE INVENTORY
WITH FLOOR PLAN

Floor plan names represent approximate floor plan square footages and do not constitute a representation of the actual square footage of the home. Ravenna Homes does not discriminate in housing on the basis of race, color, national origin, religion, sex, familial status, handicap, or disability. Prices, plans, offers, and availability are subject to change without notice.