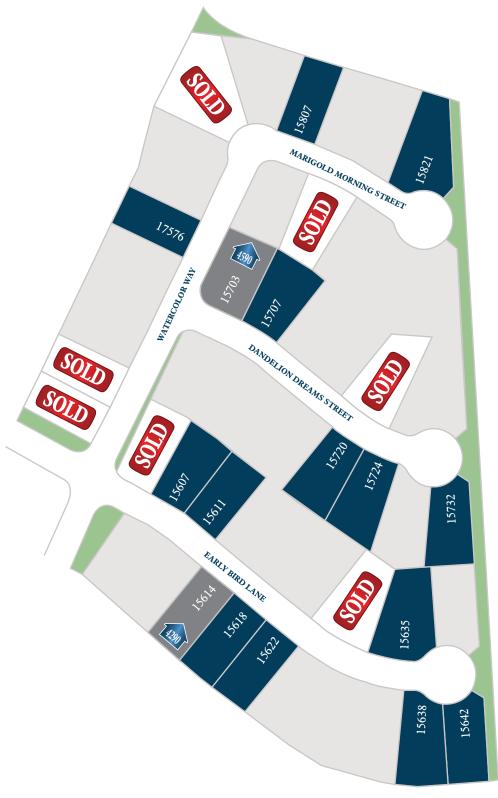

## ARTAVIA

LEGEND AVAILABLE LOT 1234 AVAILABLE INVENTORY WITH FLOOR PLAN

Floor plan names represent approximate floor plan square footages and do not constitute a representation of the actual square footage of the home. Ravenna Homes does not discriminate in housing on the basis of race, color, national origin, religion, sex, familial status, handicap, or disability. Prices, plans, offers, and availability are subject to change without notice.