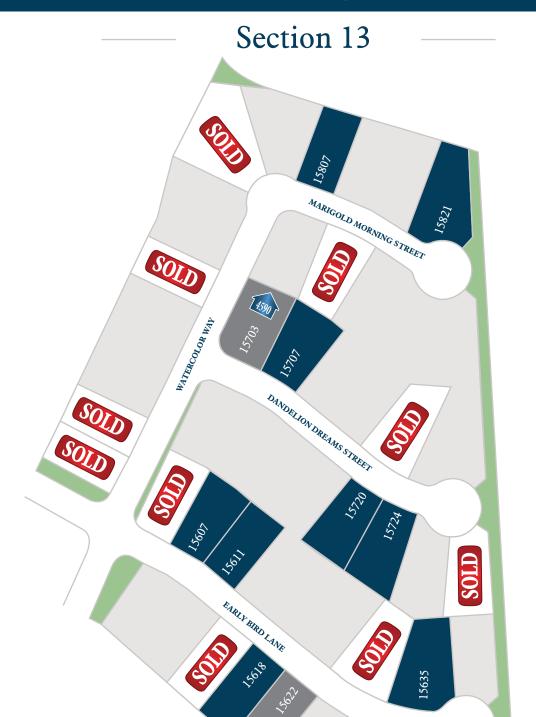

## ARTAVIA



MODEL HOME

familial status, handicap, or disability. Prices, plans, offers, and availability are subject to change without notice.

ravennahomes.com

## ARTAVIA









Floor plan names represent approximate floor plan square footages and do not constitute a representation of the actual square footage of the home. Ravenna Homes does not discriminate in housing on the basis of race, color, national origin, religion, sex, familial status, handicap, or disability. Prices, plans, offers, and availability are subject to change without notice.

15638

15642

## ARTAVIA

## Section 32









Floor plan names represent approximate floor plan square footages and do not constitute a representation of the actual square footage of the home. Ravenna Homes does not discriminate in housing on the basis of race, color, national origin, religion, sex, familial status hand in the property of the plant familial status, handicap, or disability. Prices, plans, offer