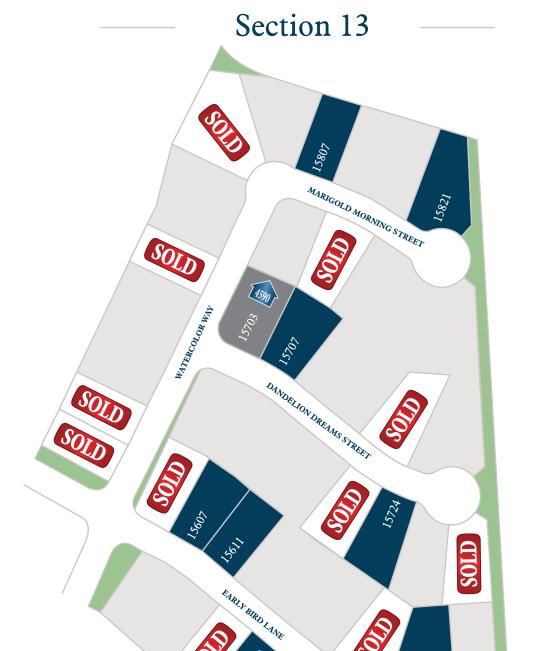

## ARTAVIA

15635

15638

15642

Floor plan names represent approximate floor plan square footages and do not constitute a representation of the actual square footage of the home. Ravenna Homes does not discriminate in housing on the basis of race, color, national origin, religion, sex, familial status, handicap, or disability. Prices, plans, offers, and availability are subject to change without notice.