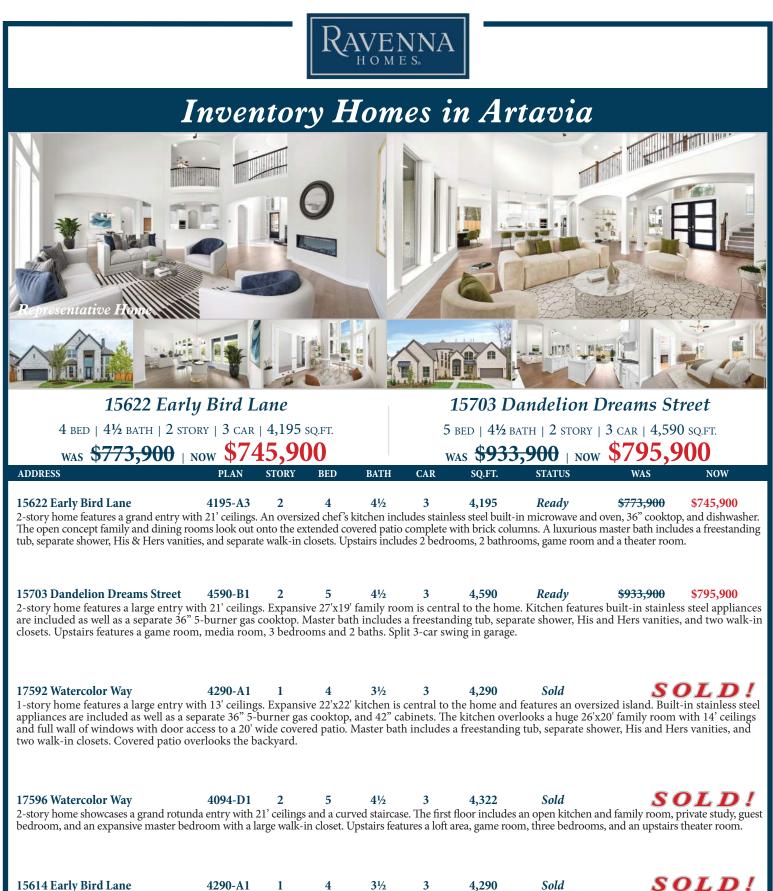

1-story home features a large entry with 13' ceilings. Expansive 22'x22' kitchen is central to the home and features an oversized island and high bar seating area. Built-in stainless steel appliances are included as well as a separate 36" 5-burner gas cooktop, and 42" cabinets. The kitchen overlooks a huge 26'x20' family room with 14' ceilings and full wall of windows with door access to a 40' wide covered patio. Master bath includes a freestanding tub, separate shower, His and Hers vanities, and two walk-in closets.