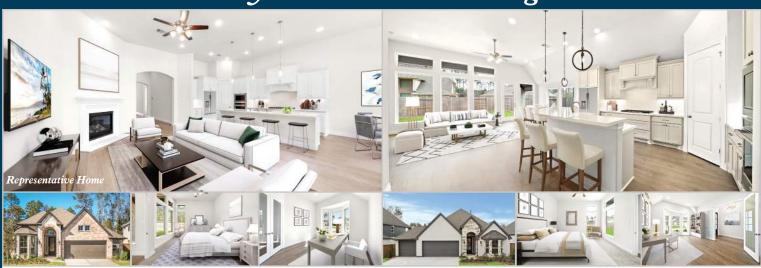

 8248 Mount Washburn Lane
 2406-B1
 1
 4
 3
 3
 2,406
 Ready!
 \$607,900
 \$549,900

1-story home features a brick and stone exterior plus 3 car garage. An extended entry with 12' ceilings leads to an open family room with 12' ceilings, 55" electric fireplace, and full wall of windows. The kitchen features 12' ceilings, 42" white painted cabinets, quartz countertops, built-in stainless-steel microwave plus oven, and separate gas cooktop. A spacious master bath includes a freestanding tub, separate shower, His & Hers vanities, and an oversized walk-in closet. Covered patio overlooks the backyard.

8215 Mount Washburn Lane 2464-B3 1 4 3 3½ 2,464 June \$622,900

1-story home features an extended entry with 13' ceilings. Spacious 15'x22' family room with 12' ceilings, corner electric fireplace, and full wall of windows. Open kitchen features 12' ceilings, 42" cabinets, built-in stainless steel microwave plus oven, and separate gas cooktop. Master bath includes a freestanding tub, separate shower, His & Hers vanities, and an oversized walk-in closet. A 15'x13' covered patio overlooks the backyard.