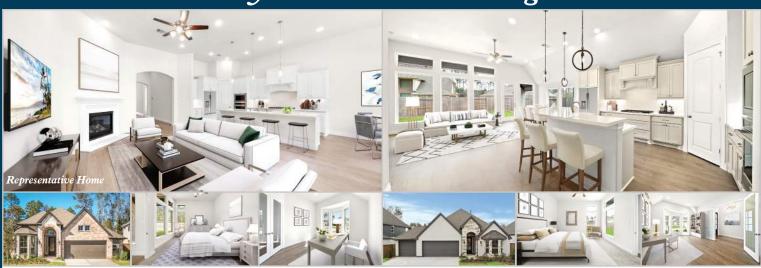

## Inventory Homes in The Highlands

8215 Mount Washburn Lane

4 BED | 3 BATH | 1 STORY |  $3\frac{1}{2}$  CAR | 2,464 SQ.FT.

was \$622,900 | Now \$599,900

8248 Mount Washburn Lane

 $4 \text{ BED} \mid 3 \text{ BATH} \mid 1 \text{ STORY} \mid 3 \text{ CAR} \mid 2,406 \text{ SQ.FT.}$ 

was \$607,900 | Now \$519,900

ADDRESS PLAN STORY STATUS 8248 Mount Washburn Lane 2406-B1 3 2,406 Ready!

1-story home features a brick and stone exterior plus 3 car garage. An extended entry with 12' ceilings leads to an open family room with 12' ceilings, 55" electric fireplace, and full wall of windows. The kitchen features 12' ceilings, 42" white painted cabinets, quartz countertops, built-in stainless-steel microwave plus oven, and separate gas cooktop. A spacious master bath includes a freestanding tub, separate shower, His & Hers vanities, and an oversized walk-in closet. Covered patio overlooks the backyard.

8215 Mount Washburn Lane 2464-B3 2,464 \$622,900 \$599,900

1-story home features an extended entry with 13' ceilings. Spacious 15'x22' family room with 12' ceilings, corner electric fireplace, and full wall of windows. Open kitchen features 12' ceilings, 42" cabinets, built-in stainless steel microwave plus oven, and separate gas cooktop. Master bath includes a freestanding tub, separate shower, His & Hers vanities, and an oversized walk-in closet. A 15'x13' covered patio overlooks the backyard.