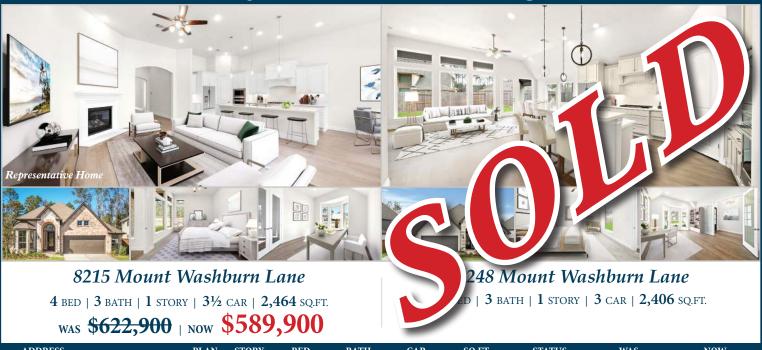

## Inventory Homes in The Highlands

ADDRESS PLAN STORY BED BATH CAR SQ.FT. STATUS WAS NOW 8215 Mount Washburn Lane 2464-B3 1 4 3 3½ 2,464 June \$622,900 \$589,900

1-story home features an extended entry with 13' ceilings. Spacious 15'x22' family room with 12' ceilings, corner electric fireplace, and full wall of windows. Open kitchen features 12' ceilings, 42" cabinets, built-in stainless steel microwave plus oven, and separate gas cooktop. Master bath includes a freestanding tub, separate shower, His & Hers vanities, and an oversized walk-in closet. A 15'x13' covered patio overlooks the backyard.

8248 Mount Washburn Lane 2406-B1 1 4 3 3 2,406 Sold **SOLD!** 

1-story home features a brick and stone exterior plus 3 car garage. An extended entry with 12' ceilings leads to an open family room with 12' ceilings, 55" electric fireplace, and full wall of windows. The kitchen features 12' ceilings, 42" white painted cabinets, quartz countertops, built-in stainless-steel microwave plus oven, and separate gas cooktop. A spacious master bath includes a freestanding tub, separate shower, His & Hers vanities, and an oversized walk-in closet. Covered patio overlooks the backyard.