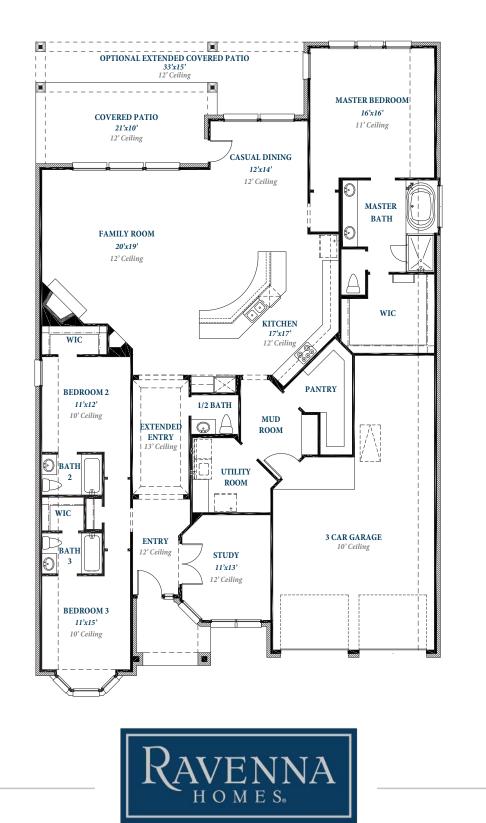

## Floorplan

PLAN 2688

BRIDGELAND 11.11.19

## Floorplan

PLAN 2688

ravennahomes.com

Floor plan names represent approximate floor plan square footages based on exterior dimensions of the home and do not represent the exact square footage or the air-conditioned square footage of the home. Ravenna Homes does not discriminate in housing on the basis of race color, national origin, religion, sex, familial status, handicap, or disability. Prices, plans, offers and availability are subject to change without notice.