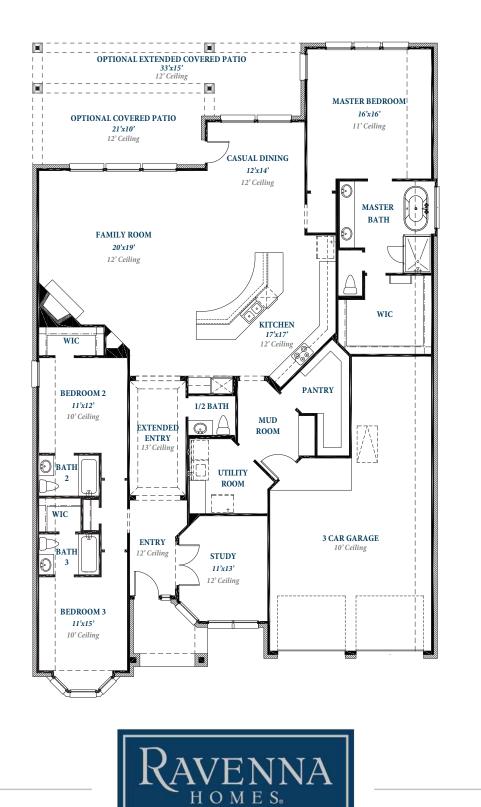

# Floorplan

### P L A N 2 6 8 8

RAVENNA 11.11.19

#### ravennahomes.com

Floor plan names represent approximate floor plan square footages based on exterior dimensions of the home and do not represent the exact square footage or the air-conditioned square footage of the home. Ravenna Homes does not discriminate in housing on the basis of race color, national origin, religion, sex, familial status, handicap, or disability. Prices, plans, offers and availability are subject to change without notice. Room dimensions are approximate and rounded to the nearest whole number.