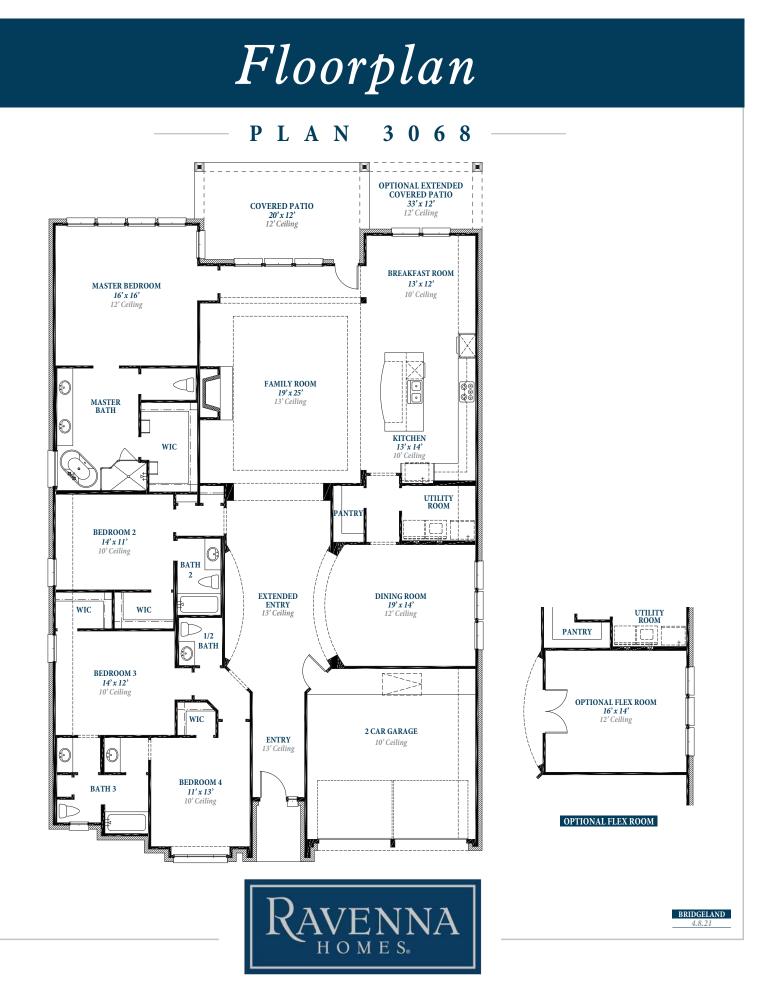

## ravennahomes.com

Floor plan names represent approximate floor plan square footages based on exterior dimensions of the home and do not represent the exact square footage or the air-conditioned square footage of the home. Ravenna Homes does not discriminate in housing on the basis of race color, national origin, religion, sex, familial status, handicap, or disability. Prices, plans, offers and availability are subject to change without notice. Room dimensions are approximate and rounded to the nearest whole number.

## Floorplan

PLAN 3068



## ravennahomes.com

Floor plan names represent approximate floor plan square footages based on exterior dimensions of the home and do not represent the exact square footage or the air-conditioned square footage of the home. Ravenna Homes does no