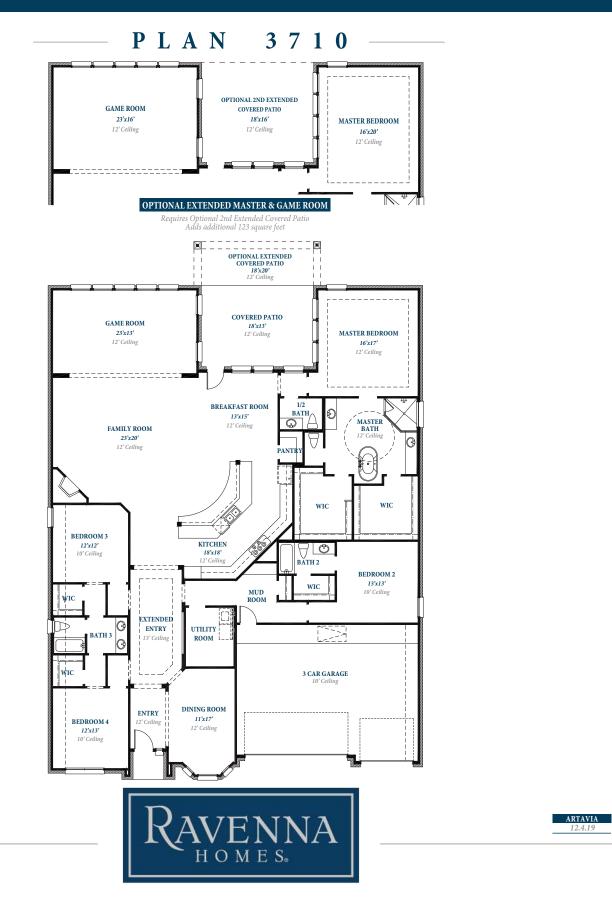

## Floorplan

P L A N 3 7 1 0

## Floorplan

## ravennahomes.com

12.4.19

Floor plan names represent approximate floor plan square footages based on exterior dimensions of the home and do not represent the exact square footage or the air-conditioned square footage of the home. Ravenna Homes does not discriminate in housing on the basis of race color, national origin, religion, sex, familial status, handicap, or disability. Prices, plans, offers and availability are subject to change without notice. Room dimensions are approximate and rounded to the nearest whole number.