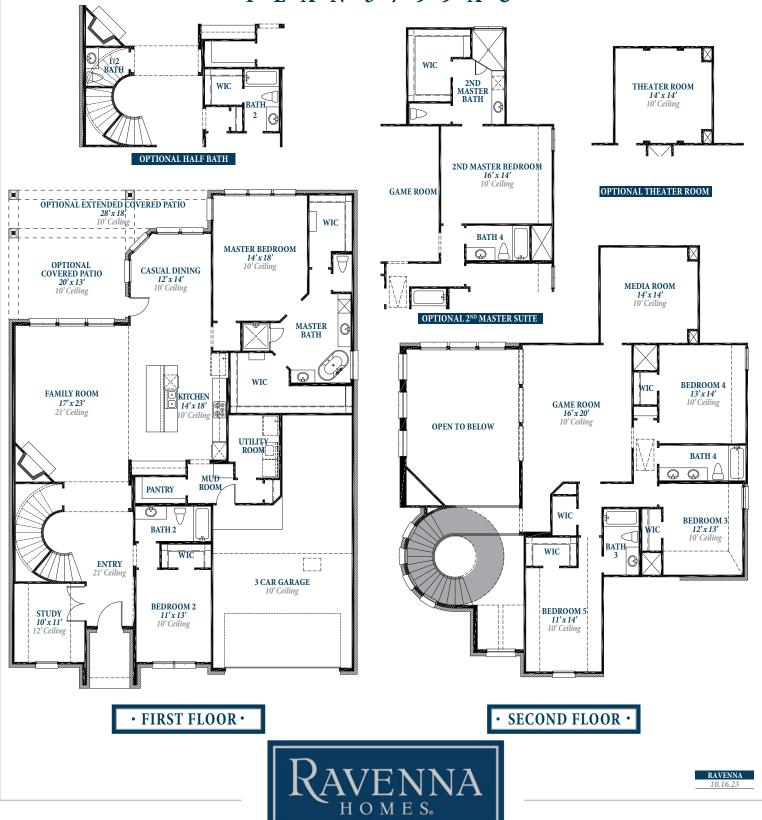

## Floorplan

P L A N 3 7 9 9 A U

#### ravennahomes.com

Floor plan names represent approximate floor plan square footages based on exterior dimensions of the home and do not represent the exact square footage or the air-conditioned square footage of the home. Ravenna Homes does not discriminate in housing on the basis of race color, national origin, religion, sex, familial status, handicap, or disability. Prices, plans, offers and availability are subject to change without notice. Room dimensions are approximate and rounded to the nearest whole number.