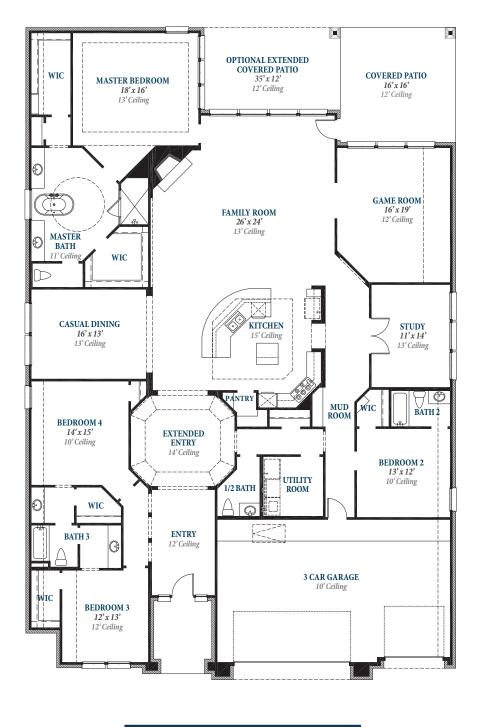

## Floorplan

PLAN 4082

ARTAVIA 5.25.19

## Floorplan

Floor plan names represent approximate floor plan square footages based on exterior dimensions of the home and do not represent the exact square footage or the air-conditioned square footage of the home. Ravenna Homes does not discriminate in housing on the basis of race color, national origin, religion, sex, familial status, handicap, or disability. Prices, plans, offers and availability are subject to change without notice. Room dimensions are approximate and rounded to the nearest whole number.