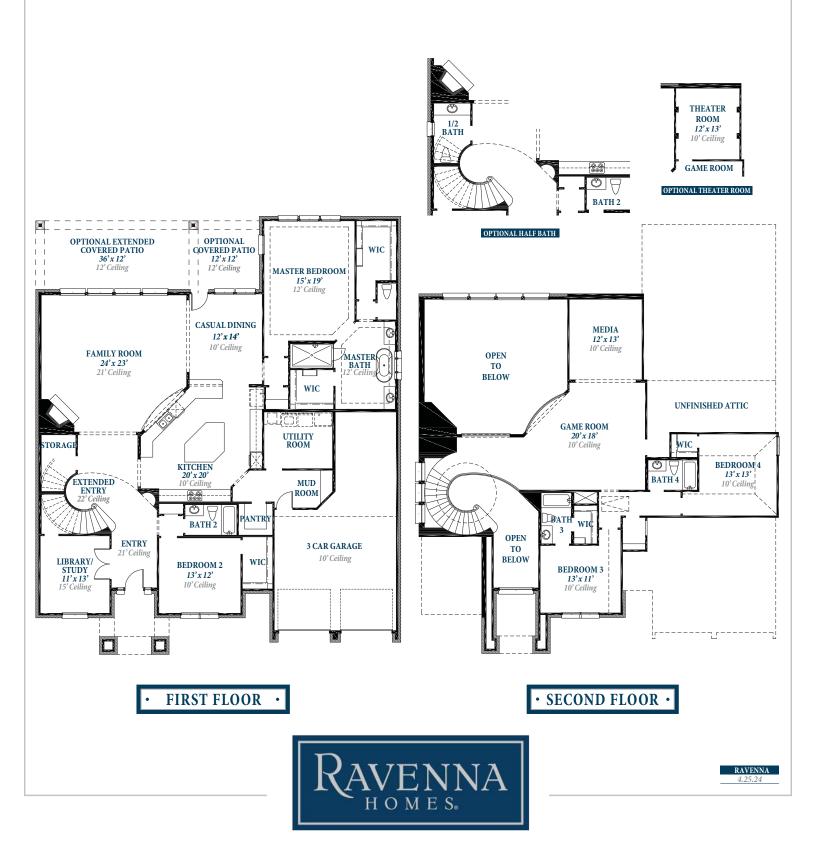

## Floorplan

PLAN 4195

## ravennahomes.com

Floor plan names represent approximate floor plan square footages based on exterior dimensions of the home and do not represent the exact square footage or the air-conditioned square footage of the home. Ravenna Homes does not discriminate in housing on the basis of race color, national origin, religion, sex, familial status, handicap, or disability. Prices, plans, offers and availability are subject to change without notice. Room dimensions are approximate and rounded to the nearest whole number.