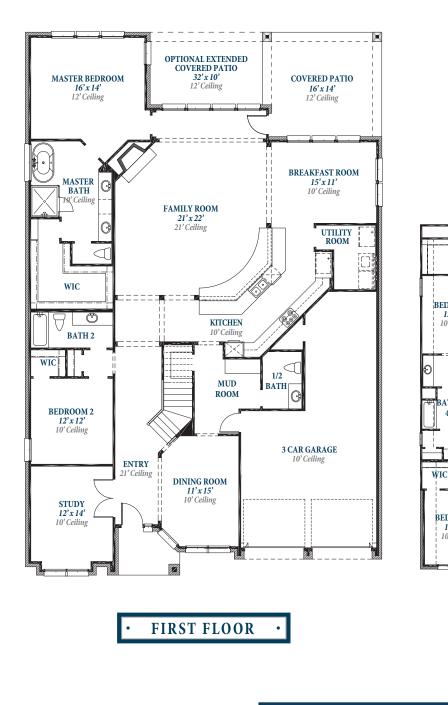

## Floorplan

PLAN 4198

THE WOODLANDS HILLS 5.4.17

## ravennahomes.com

Floor plan names represent approximate floor plan square footages based on exterior dimensions of the home and do not represent the exact square footage or the air-conditioned square footage of the home. Ravenna Homes does not discriminate in housing on the basis of race color, national origin, religion, sex, familial status, handicap, or disability. Prices, plans, offers and availability are subject to change without notice. Room dimensions are approximate and rounded to the nearest whole number.