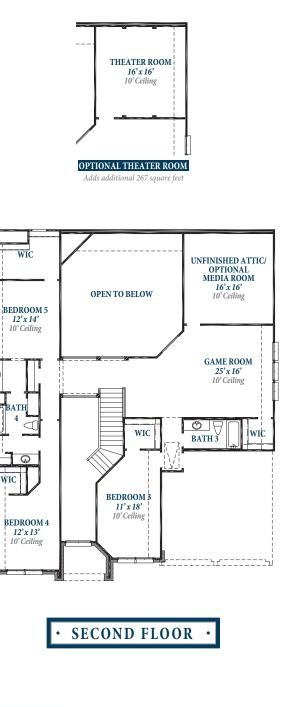

## Floorplan

PLAN 4198

ravennahomes.com

Floor plan names represent approximate floor plan square footages based on exterior dimensions of the home and do not represent the exact square footage or the air-conditioned square footage of the home. Ravenna Homes does not discriminate in housing on the basis of race color, national origin, religion, sex, familial status, handicap, or disability. Prices, plans, offers and availability are subject to change without notice. Room dimensions are approximate and rounded to the nearest whole number.