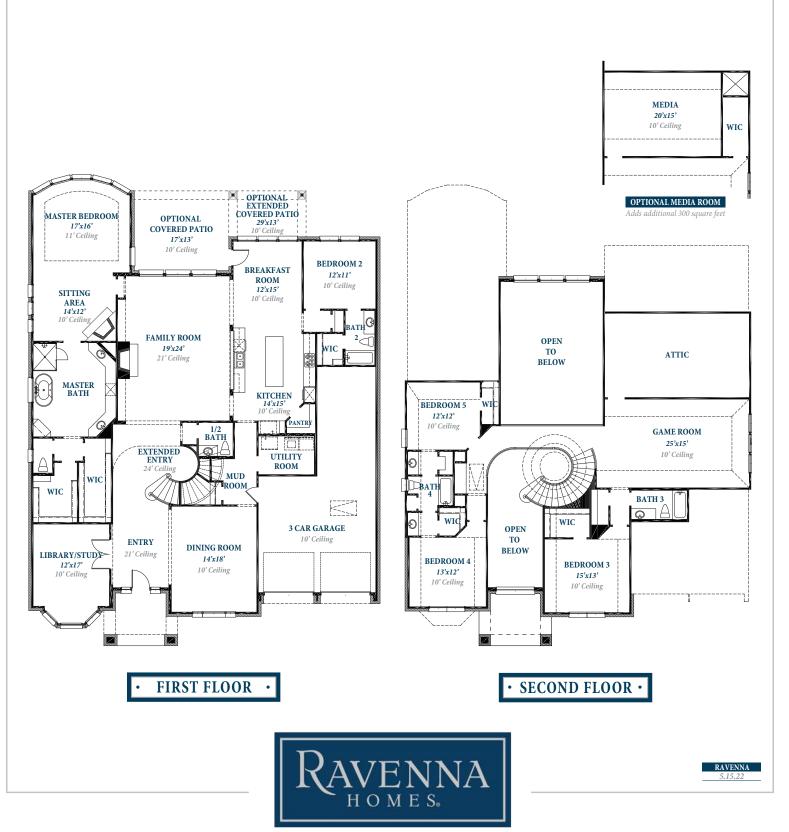

## Floorplan

PLAN 4728

## ravennahomes.com

Floor plan names represent approximate floor plan square footages based on exterior dimensions of the home and do not represent the exact square footage or the air-conditioned square footage of the home. Ravenna Homes does not discriminate in housing on the basis of race color, national origin, religion, sex, familial status, handicap, or disability. Prices, plans, offers and availability are subject to change without notice. Room dimensions are approximate and rounded to the nearest whole number.