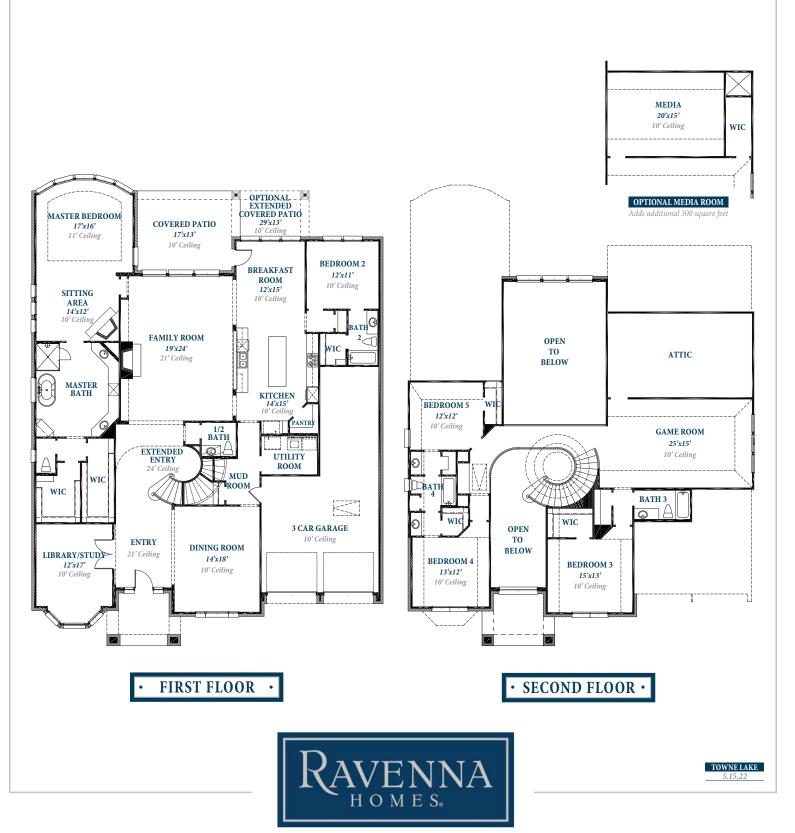

## Floorplan

PLAN 4728

## ravennahomes.com

Floor plan names represent approximate floor plan square footages based on exterior dimensions of the home and do not represent the exact square footage or the air-conditioned square footage of the home. Ravenna Homes does not discriminate in housing on the basis of race color, national origin, religion, sex, familial status, handicap, or disability. Prices, plans, offers and availability are subject to change without notice. Room dimensions are approximate and rounded to the nearest whole number.