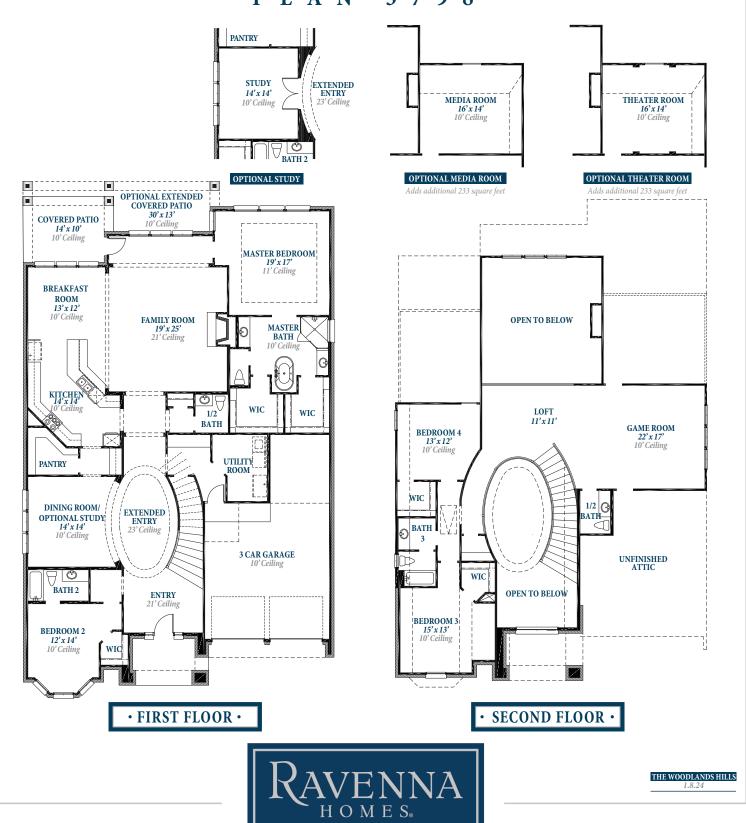

## Floorplan

P L A N 3 7 9 8

## ravennahomes.com

Floor plan names represent approximate floor plan square footages based on exterior dimensions of the home and do not represent the exact square footage or the air-conditioned square footage of the home. Ravenna Homes does not discriminate in housing on the basis of race color, national origin, religion, sex, familial status, handicap, or disability. Prices, plans, offers and availability are subject to change without notice. Room dimensions are approximate and rounded to the nearest whole number.