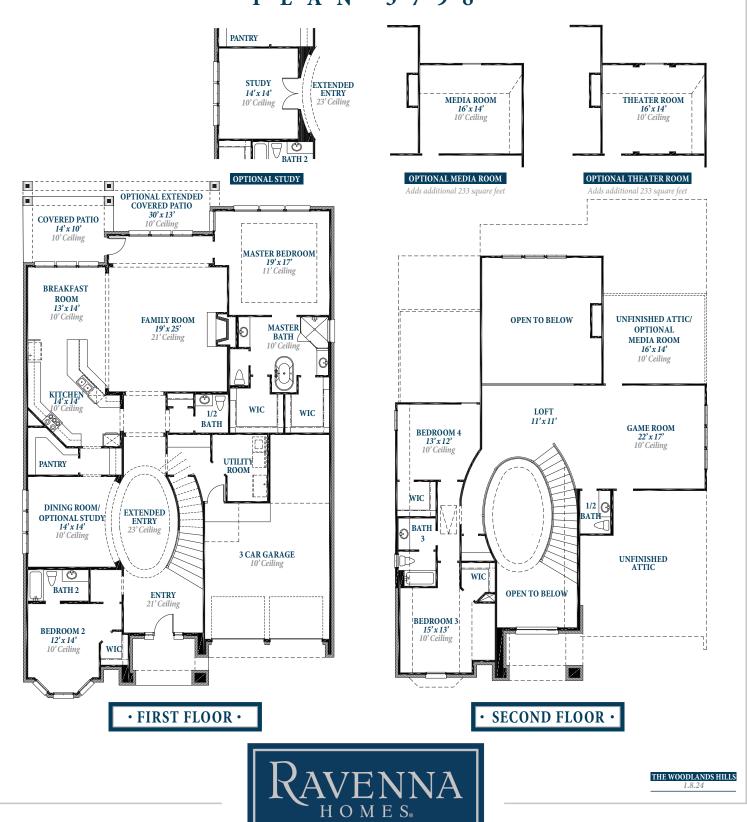

## Floorplan

P L A N 3 7 9 8

## ravennahomes.com

Floor plan names represent approximate floor plan square footages based on exterior dimensions of the home and do not represent the exact square footage or the air-conditioned square footage of the home. Ravenna Homes does not discriminate in housing on the basis of race color, national origin, religion, sex, familial status, handicap, or disability. Prices, plans, offers and availability are subject to change without notice. Room dimensions are approximate and rounded to the nearest whole number.

## Floorplan

PLAN 3798