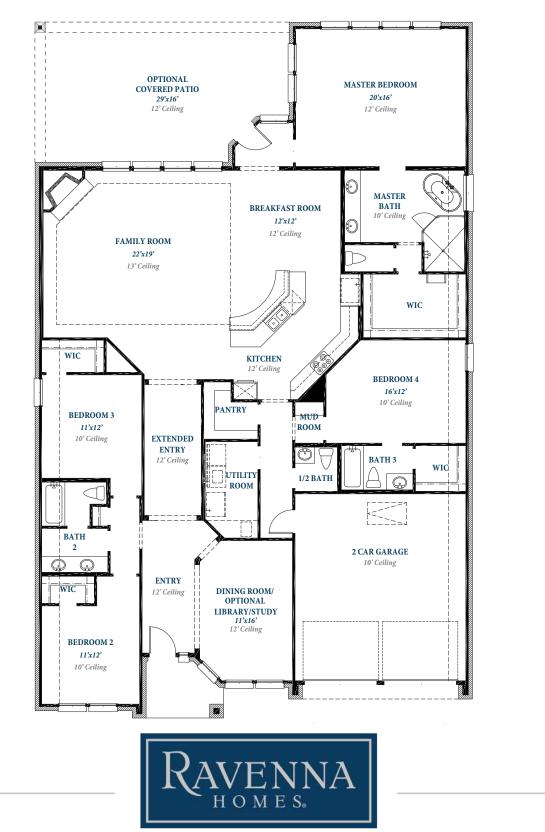

# Floorplan

### P L A N 2 8 7 0



#### ravennahomes.com

RAVENNA 7.10.25

Floor plan names represent approximate floor plan square footages based on exterior dimensions of the home and do not represent the exact square footage or the air-conditioned square footage of the home. Room dimensions are approximate and rounded to the nearest whole number. Brochures are for Marketing purposes only, homes are constructed based on the latest approved plan date and redlines – see Sales for details. Ravenna Homes does not discriminate in housing on the basis of race color, national origin, religion, sex, familial status, handicap, or disability. Prices, plans, offers and availability are subject to change without notice.

## Floorplan

P L A N 2 8 7 0



#### ravennahomes.com

Floor plan names represent approximate floor plan square