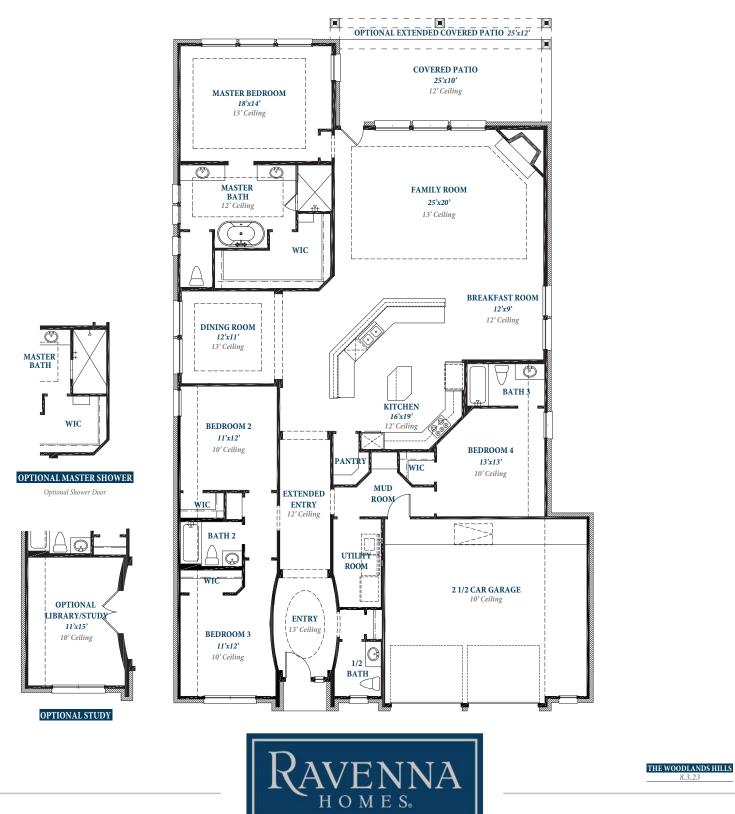

## Floorplan

P L A N 2 8 5 5

## ravennahomes.com

Floor plan names represent approximate floor plan square footages based on exterior dimensions of the home and do not represent the exact square footage or the air-conditioned square footage of the home. Ravenna Homes does not discriminate in housing on the basis of race color, national origin, religion, sex, familial status, handicap, or disability. Prices, plans, offers and availability are subject to change without notice. Room dimensions are approximate and rounded to the nearest whole number.