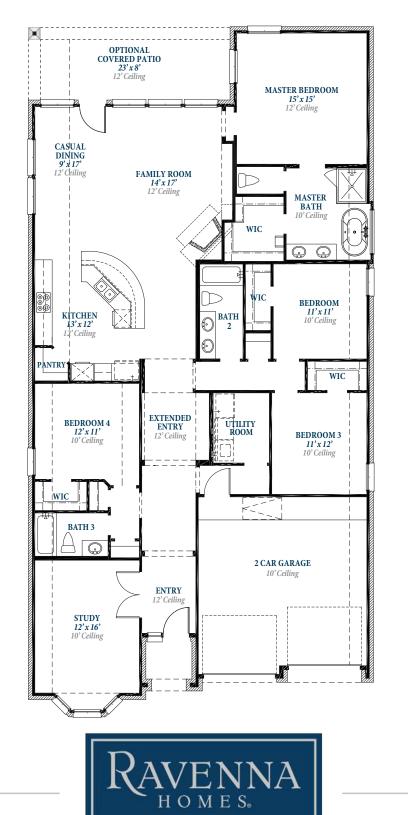

# Floorplan

### P L A N 2 4 0 6

BRIDGELAND 3.27.17

#### ravennahomes.com

Floor plan names represent approximate floor plan square footages based on exterior dimensions of the home and do not represent the exact square footage or the air-conditioned square footage of the home. Ravenna Homes does not discriminate in housing on the basis of race color, national origin, religion, sex, familial status, handicap, or disability. Prices, plans, offers and availability are subject to change without notice. Room dimensions are approximate and rounded to the nearest whole number.