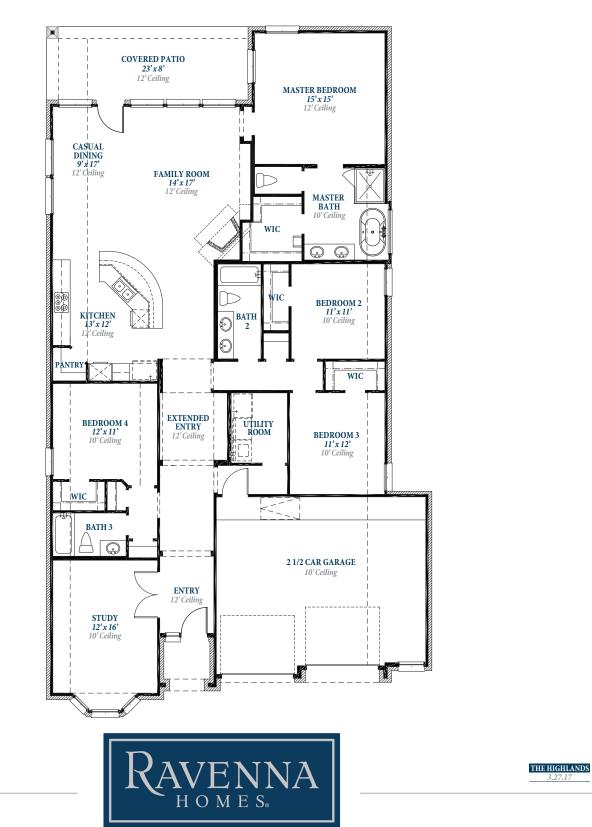

# Floorplan

PLAN 2406

### ravennahomes.com

Floor plan names represent approximate floor plan square footages based on exterior dimensions of the home and do not represent the exact square footage or the air-conditioned square footage of the home. Ravenna Homes does not discriminate in housing on the basis of race color, national origin, religion, sex, familial status, handicap, or disability. Prices, plans, offers and availability are subject to change without notice. Room dimensions are approximate and rounded to the nearest whole number.