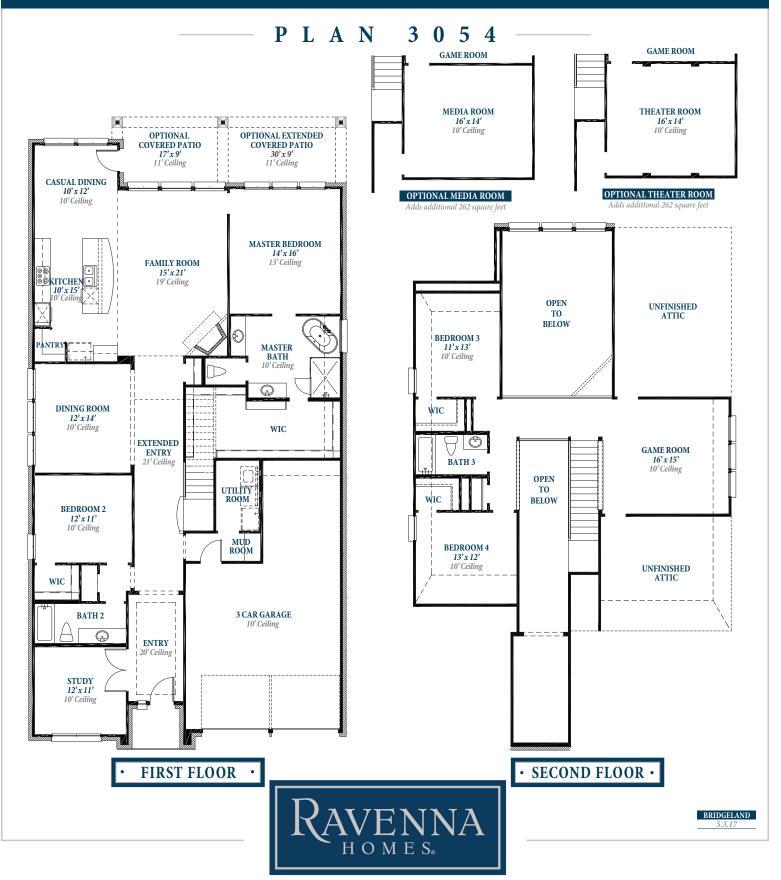

## Floorplan



## ravennahomes.com

Floor plan names represent approximate floor plan square footages based on exterior dimensions of the home and do not represent the exact square footage or the air-conditioned square footage of the home. Ravenna Homes does not discriminate in housing on the basis of race color, national origin, religion, sex, familial status, handicap, or disability. Prices, plans, offers and availability are subject to change without notice. Room dimensions are approximate and rounded to the nearest whole number.

## Floorplan

P L A N 3 0 5 4



## ravennahomes.com

Floor plan names represent approximate floor plan square footages based on exterior dimensions of the home and do not represent the exact square footage or the air-conditioned square footage of the home. Ravenna Homes d