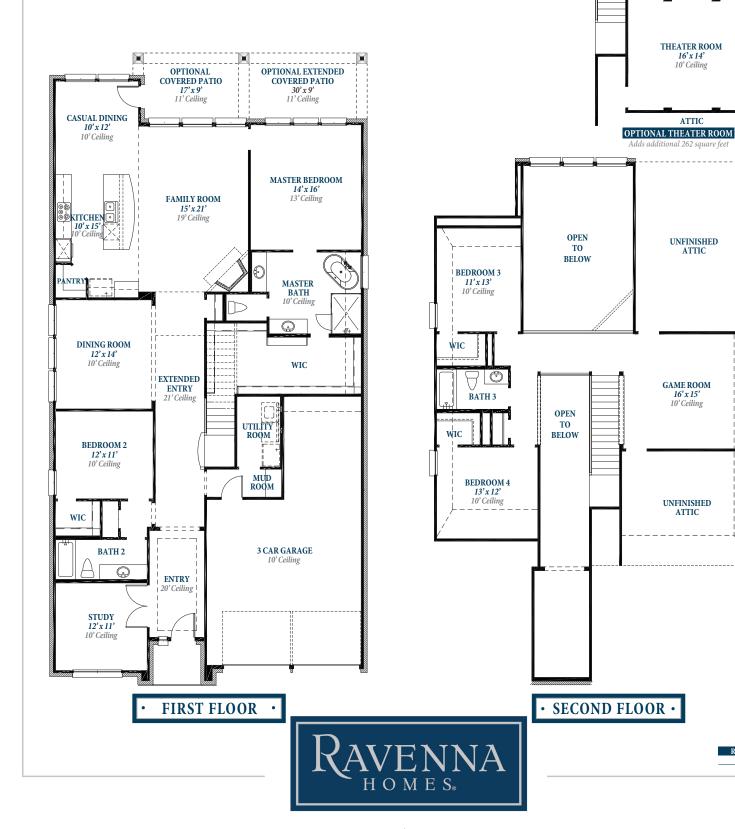

## Floorplan

GAME ROOM

RAVENNA

## ravennahomes.com

Floor plan names represent approximate floor plan square footages based on exterior dimensions of the home and do not represent the exact square footage or the air-conditioned square footage of the home. Ravenna Homes does not discriminate in housing on the basis of race color, national origin, religion, sex, familial status, handicap, or disability. Prices, plans, offers and availability are subject to change without notice. Room dimensions are approximate and rounded to the nearest whole number.

## Floorplan

P L A N 3 0 5 4