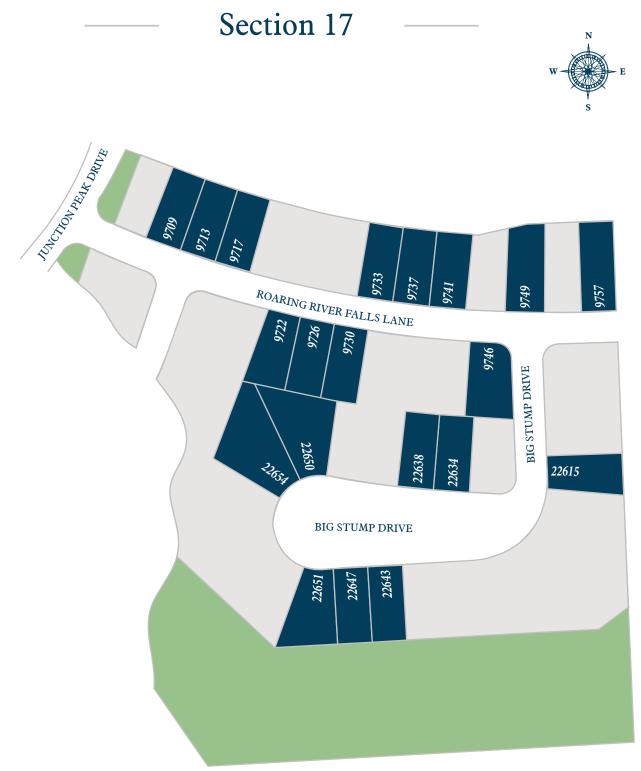

## THE HIGHLANDS 55

Floor plan names represent approximate floor plan square footages and do not constitute a representation of the actual square footage of the home. Ravenna Homes does not discriminate in housing on the basis of race, color, national origin, religion, sex, familial status, handicap, or disability. Prices, plans, offers, and availability are subject to change without notice.