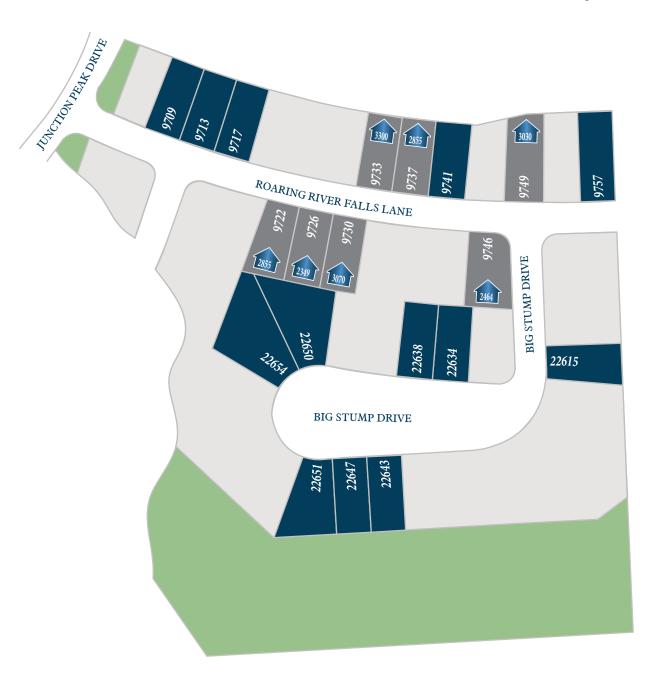

# THE HIGHLANDS 55

### Model Home Park

Floor plan names represent approximate floor plan square footages and do not constitute a representation of the actual square footage of the home. Ravenna Homes does not discriminate in housing on the basis of race, color, national origin, religion, sex, familial status, handicap, or disability. Prices, plans, offers, and availability are subject to change without notice.

# THE HIGHLANDS 55

Floor plan names represent approximate floor plan square footages and do not constitute a representation of the actual square footage of the home. Ravenna Homes does not discriminate in housing on the basis of race, color, national origin, religion, sex, familial status, handicap, or disability. Prices, plans, offers, and availability are subject to change without notice.

### Section 17

Floor plan names represent approximate floor plan square footages and do not constitute a representation of the actual square footage of the home. Ravenna Homes does not discriminate in housing on the basis of race, color, national origin, religion, sex, familial status, handicap, or disability. Prices, plans, offers, and availability are subject to change without notice.