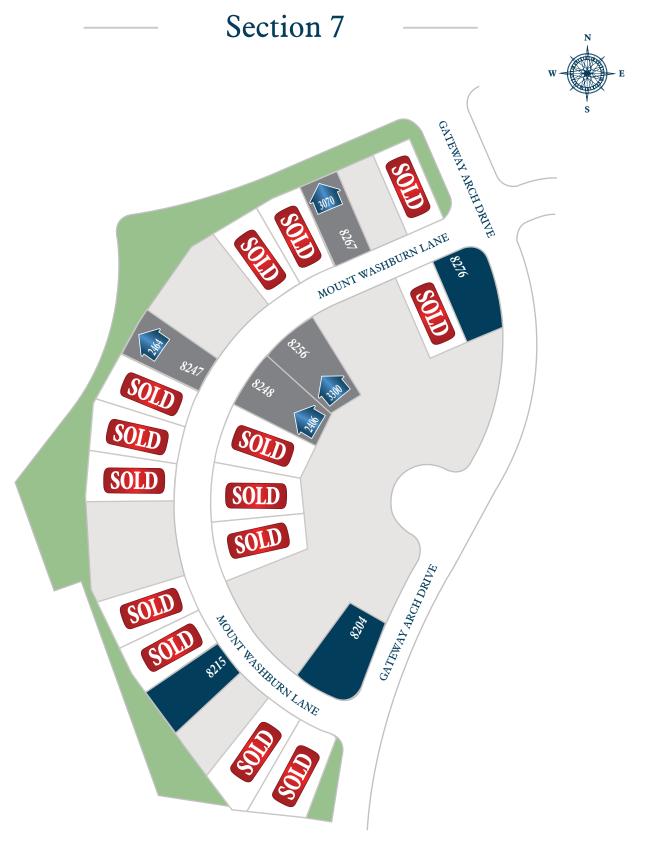

## THE HIGHLANDS 55

Floor plan names represent approximate floor plan square footages and do not constitute a representation of the actual square footage of the home. Ravenna Homes does not discriminate in housing on the basis of race, color, national origin, religion, sex, familial status, handicap, or disability. Prices, plans, offers, and availability are subject to change without notice.