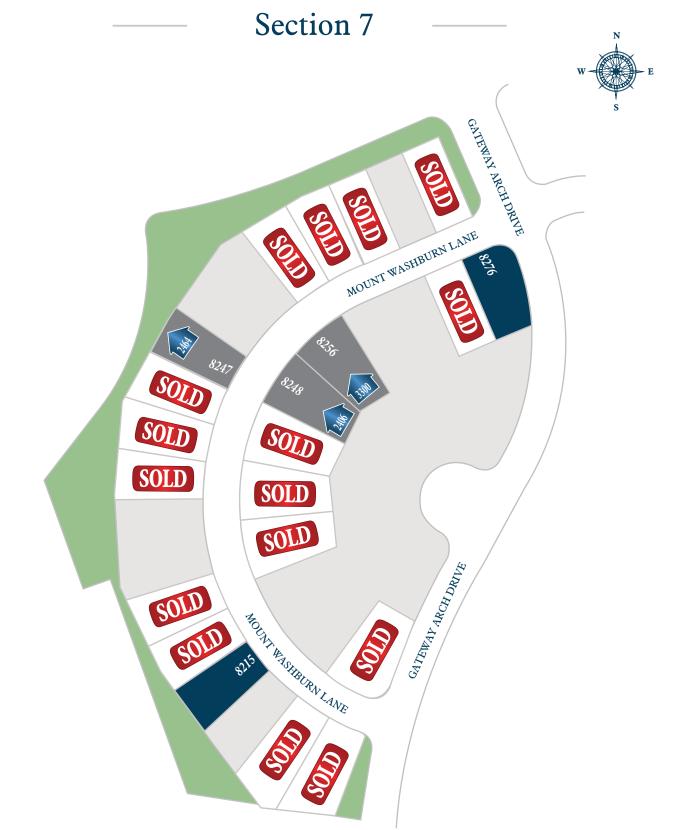

## THE HIGHLANDS 55

Floor plan names represent approximate floor plan square footages and do not constitute a representation of the actual square footage of the home. Ravenna Homes does not discriminate in housing on the basis of race, color, national origin, religion, sex, familial status, handicap, or disability. Prices, plans, offers, and availability are subject to change without notice.