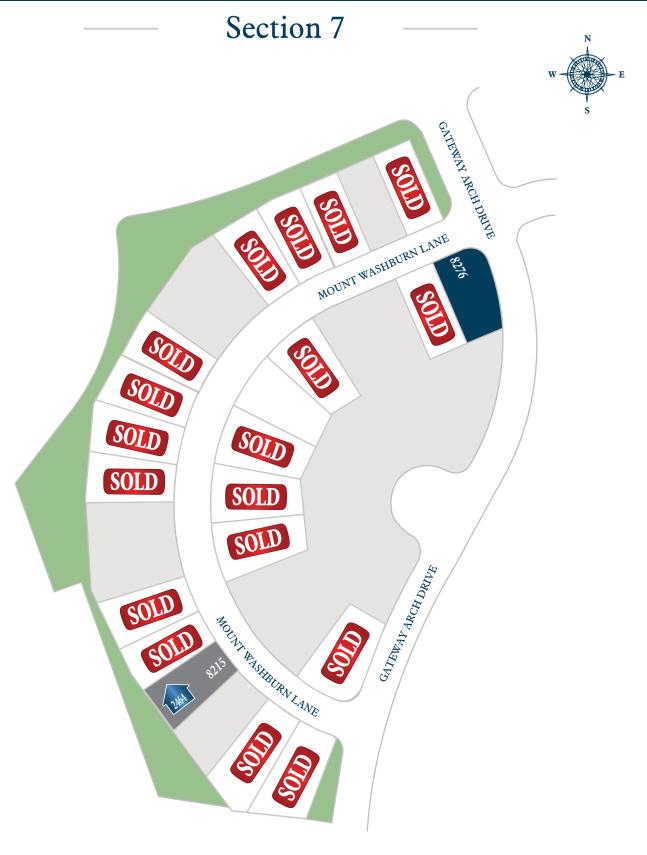

## THE HIGHLANDS 55

Floor plan names represent approximate floor plan square footages and do not constitute a representation of the actual square footage of the home. Ravenna Homes does not discriminate in housing on the basis of race, color, national origin, religion, sex, familial status, handicap, or disability. Prices, plans, offers, and availability are subject to change without notice.