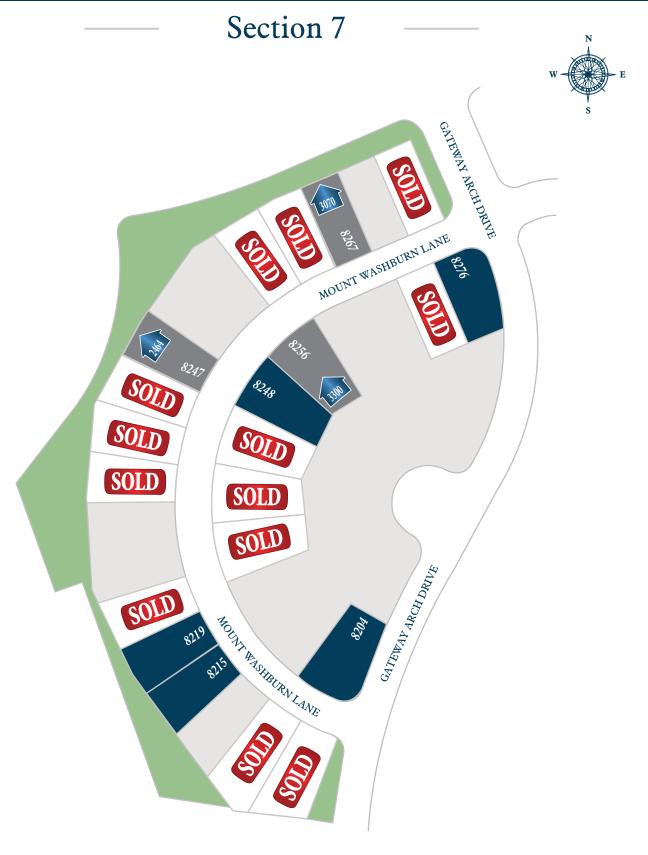

## THE HIGHLANDS 55

Floor plan names represent approximate floor plan square footages and do not constitute a representation of the actual square footage of the home. Ravenna Homes does not discriminate in housing on the basis of race, color, national origin, religion, sex, familial status, handicap, or disability. Prices, plans, offers, and availability are subject to change without notice.