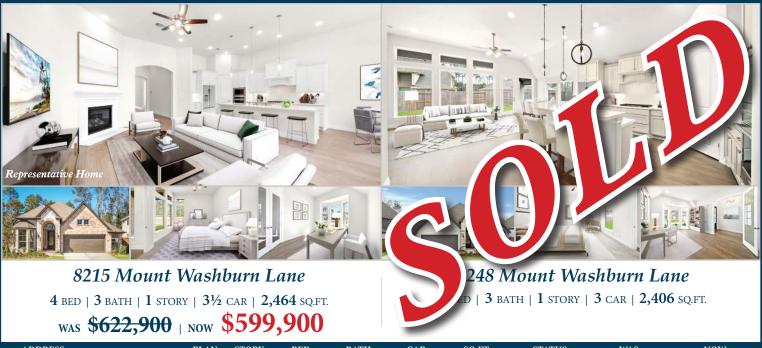

## Inventory Homes in The Highlands

ADDRESS PLAN STORY BED BATH CAR SQ.FT. STATUS WAS NOW 8215 Mount Washburn Lane 2464-B3 1 4 3 3½ 2,464 June \$622,900 \$599,900

1-story home features an extended entry with 13' ceilings. Spacious 15'x22' family room with 12' ceilings, corner electric fireplace, and full wall of windows. Open kitchen features 12' ceilings, 42" cabinets, built-in stainless steel microwave plus oven, and separate gas cooktop. Master bath includes a freestanding tub, separate shower, His & Hers vanities, and an oversized walk-in closet. A 15'x13' covered patio overlooks the backyard.

8248 Mount Washburn Lane 2406-B1 1 4 3 3 2,406 Sold **SOLD!** 

1-story home features a brick and stone exterior plus 3 car garage. An extended entry with 12' ceilings leads to an open family room with 12' ceilings, 55" electric fireplace, and full wall of windows. The kitchen features 12' ceilings, 42" white painted cabinets, quartz countertops, built-in stainless-steel microwave plus oven, and separate gas cooktop. A spacious master bath includes a freestanding tub, separate shower, His & Hers vanities, and an oversized walk-in closet. Covered patio overlooks the backyard.