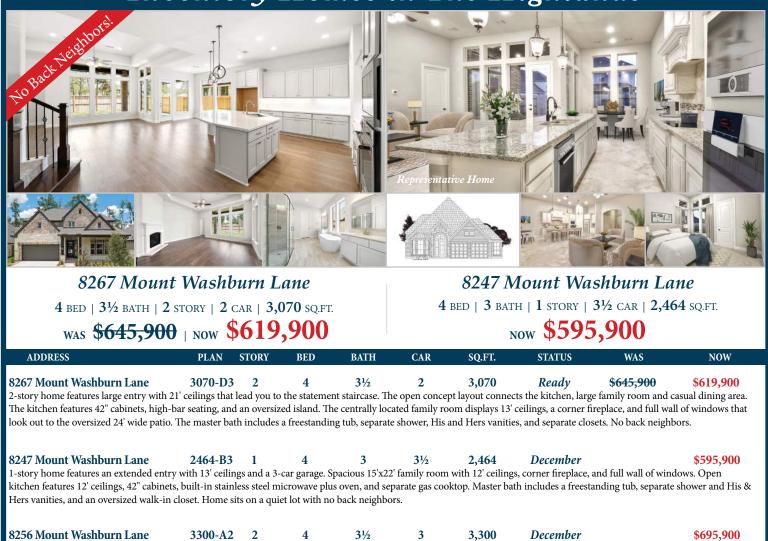

## Inventory Homes in The Highlands

2-story home features a 3-car garage. The extended entry with 21' ceilings leads you into the open concept kitchen, dining, and family rooms that is flooded with natural light from floor to ceiling windows in the family room. The centrally located kitchen features 42" cabinets and an oversized island with high-bar seating. A large staircase leads you to an expansive game room as well as 3 bedrooms and 2 full baths. The master bath includes a freestanding tub, separate shower, His and Hers vanities, and an oversized closet.