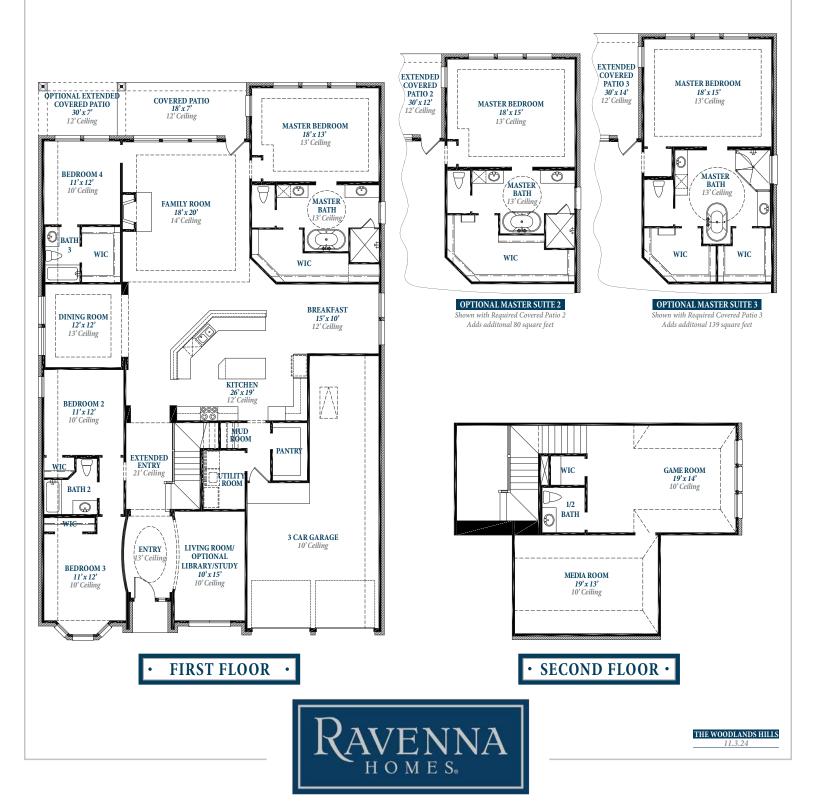

## Floorplan

P L A N 3 6 6 3

## ravennahomes.com

Floor plan names represent approximate floor plan square footages based on exterior dimensions of the home and do not represent the exact square footage or the air-conditioned square footage of the home. Ravenna Homes does not discriminate in housing on the basis of race color, national origin, religion, sex, familial status, handicap, or disability. Prices, plans, offers and availability are subject to change without notice. Room dimensions are approximate and rounded to the nearest whole number.

## Floorplan

PLAN 3663